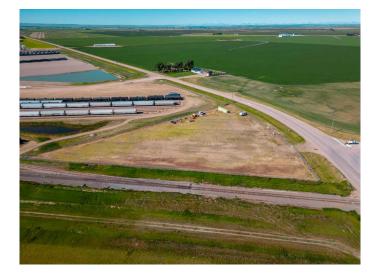

## \$375,000

0 Bedroom, 0.00 Bathroom, Land on 3.77 Acres

NONE, Rural Lethbridge County, Alberta

3.77 acres bordering Hwy 4 & 845. High traffic count and good visibility for your business. Fully fenced with security gate, gravel lot, perimeter lighting, 200 amp service, 1000 gallon water tank, septic system.