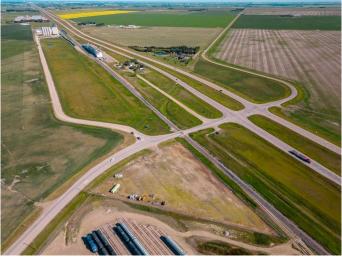

## \$375,000

0 Bedroom, 0.00 Bathroom, Land on 3.77 Acres

NONE, Rural Lethbridge County, Alberta

3.77 acres bordering Hwy 4 & 845. High traffic count and good visibility for your business. Fully fenced with security gate, gravel lot, perimeter lighting, 200 amp service, 1000 gallon water tank, septic system.