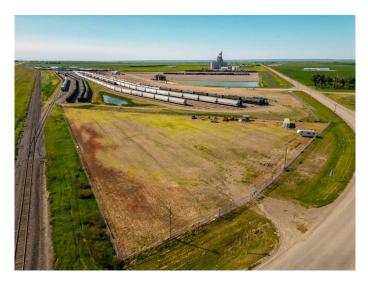

## \$375,000

0 Bedroom, 0.00 Bathroom, Land on 3.77 Acres

NONE, Rural Lethbridge County, Alberta

3.77 acres bordering Hwy 4 & 845. High traffic count and good visibility for your business. Fully fenced with security gate, gravel lot, perimeter lighting, 200 amp service, 1000 gallon water tank, septic system.