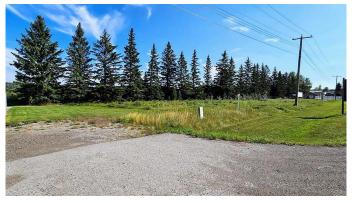

#### \$185,000

0 Bedroom, 0.00 Bathroom, Land on 0.42 Acres

NONE, Sundre, Alberta

They say LOCATION! LOCATION! LOCATION! is EVERYTHING when it comes to finding the perfect spot to build your Business! Highway 27 through the Town of Sundre sees approximately 22,000 vehicles, on average, per day! That means 22,000+ potential customers for your Business on 0.42 of an acre! Great Highway access and fantastic highway exposure! You couldn't ask for a better location! And at such an affordable price!