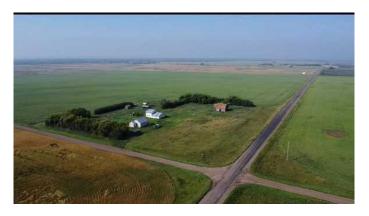

## \$179,900

2 Bedroom, 1.00 Bathroom, 843 sqft Residential on 10.00 Acres

NONE, Rural, Saskatchewan

This newly subdivided 10 acre parcel is located approximately 8.6 km South East of Paynton, Saskatchewan. It features an 843 square foot bungalow with stucco siding, a metal roof and updated furnace. The basement is used for the utilities and for storage. Also on the property are a 28 ft 6 in X 40 ft triple detached garage, a 28 ft X 24 ft barn and other out buildings. This acreage is serviced with a bored well, pump out septic system and electricity. This is a recent subdivision, tax amount being determined. Directions: South on 674 for 7 km. East on Range Road 32 for 1.6 km. Property on the South side of the road. Property Address: 46178 RGE RD 3210.