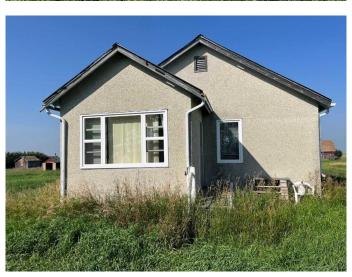

## \$179,900

2 Bedroom, 1.00 Bathroom, 843 sqft Residential on 10.00 Acres

NONE, Rural, Saskatchewan

This newly subdivided 10 acre parcel is located approximately 8.6 km South East of Paynton, Saskatchewan. It features an 843 square foot bungalow with stucco siding, a metal roof and updated furnace. The basement is used for the utilities and for storage. Also on the property are a 28 ft 6 in X 40 ft triple detached garage, a 28 ft X 24 ft barn and other out buildings. This acreage is serviced with a bored well, pump out septic system and electricity. This is a recent subdivision, tax amount being determined. Directions: South on 674 for 7 km. East on Range Road 32 for 1.6 km. Property on the South side of the road. Property Address: 46178 RGE RD 3210.

#### **Exterior**

Exterior Features None

Lot Description Rectangular Lot, Brush, Few Trees

Roof Metal

Construction Stucco, Wood Frame

Foundation Block