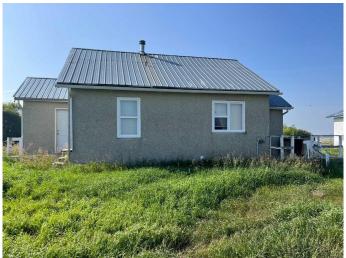

## \$179,900

2 Bedroom, 1.00 Bathroom, 843 sqft Residential on 10.00 Acres

NONE, Rural, Saskatchewan

This newly subdivided 10 acre parcel is located approximately 8.6 km South East of Paynton, Saskatchewan. It features an 843 square foot bungalow with stucco siding, a metal roof and updated furnace. The basement is used for the utilities and for storage. Also on the property are a 28 ft 6 in X 40 ft triple detached garage, a 28 ft X 24 ft barn and other out buildings. This acreage is serviced with a bored well, pump out septic system and electricity. This is a recent subdivision, tax amount being determined. Directions: South on 674 for 7 km. East on Range Road 32 for 1.6 km. Property on the South side of the road. Property Address: 46178 RGE RD 3210.

#### **Exterior**

Exterior Features None

Lot Description Rectangular Lot, Brush, Few Trees

Roof Metal

Construction Stucco, Wood Frame

Foundation Block