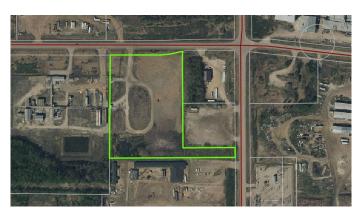

### \$699,000

0 Bedroom, 0.00 Bathroom, Land on 8.35 Acres

NONE, Rural Lesser Slave River No. 124, M.D. of, Alberta

Prime industrial location in the heart of Mitsue Industrial Park!! 8.35 acres zoned heavy industrial with landscaped roads throughout the property. Close to all the Lumber, Veneer and Pulp mills. 2 access roads: one from the paved West Mitsue Industrial Road and a back access to the East Mitsue road. Great opportunity for any business involved in the Forestry, Transportation or Oil/Gas sector. So many opportunities for your business development!! Seller will also consider a term lease for the property.

#### **Essential Information**

MLS® # A2160469 Price \$699,000

Bathrooms 0.00 Acres 8.35 Type Land

Sub-Type Industrial Land

Status Active

## **Community Information**

Address Lot 7 West Mitsue Industrial Road

Subdivision NONE

City Rural Lesser Slave River No. 124, M.D. of

County Lesser Slave River No. 124, M.D. of

Province Alberta
Postal Code T0G 2A0