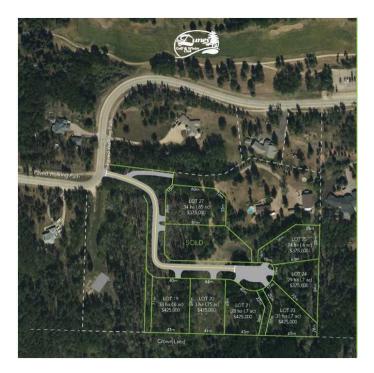

## \$990,000

0 Bedroom, 0.00 Bathroom, Land on 5.10 Acres

Dunes, Rural Grande Prairie No. 1, County of, Alberta

ATTENTION INVESTORS - DEVELOPMENT PARCEL FOR SALE! This parcel has had all prep work, wetland study & fees paid, geotechnical completed already. Forest Hills features 7 exclusive fully serviced lots from 0.6 to 0.85 acres. 3 lots for sale currently priced at \$375,000 ea. 4 lots for sale currently priced at \$425,000. Cost to complete city water/sewer services and paved road is approx. \$1,165,000. Extensive marketing & promotion has already been done (and is ongoing) on Forest Hills. Architecturally controlled development. There is genuine interest in the lots currently listed for sale - completion of the road and services will turn interest into lot sales. All lots at Forest Hills are beautifully treed and feature a gentle slope with building sites suitable for walkouts. Access to nature trails and the Wapiti River Valley at your doorstep!