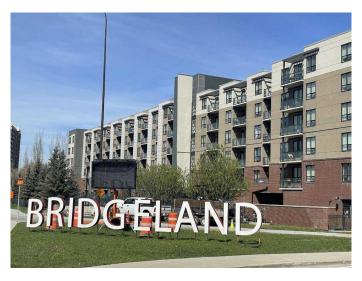

# \$349,900

1 Bedroom, 1.00 Bathroom, 626 sqft Residential on 0.00 Acres

Bridgeland/Riverside, Calgary, Alberta

For more information, please click the "More Information" button.

McPherson Place is a beautiful large (626 sf) 1 bedroom condominium unit located in the desirable Bridgeland neighborhood of downtown Calgary. Constructed of poured concrete, the 11 year old building has no structural problems unlike many of the potential downtown high rise buildings. The inside is in very good shape with fresh paint in the living room, bedroom and closet. New carpet has been installed in the bedroom. The large dining area (7'10"x6') can accommodate a murphy bed that converts into a table. In-suite washer/dryer included. Included is a titled large handicap-sized (158―wide vs 103―wide) heated underground parking stall located next to the 2 elevators. The north-facing unit is cool in the summer. The large balcony overlooks the green area on quiet McPherson Road. With a peak-a-boo view of Murdoch Park, the unit is within steps of large Murdoch Park. The Bow Riverside walkway is accessible via a pedestrian overpass across the street from the south side of the building. The walkway also takes you to the Calgary Bridgeland/Memorial light rail station. The light rail station goes a long way towards potentially eliminating the need for an expensive automobile. The neighborhood is well kept and includes a fitness center across the street. Restaurants abound. Two off-leash dog parks are within walking distance. An enclosed dog-run is located on the west side