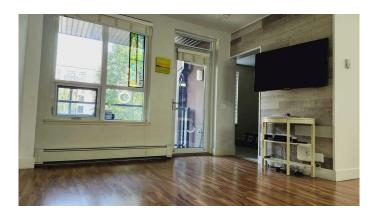

# \$349,900

1 Bedroom, 1.00 Bathroom, 626 sqft Residential on 0.00 Acres

Bridgeland/Riverside, Calgary, Alberta

For more information, please click the "More Information" button.

McPherson Place is a beautiful large (626 sf) 1 bedroom condominium unit located in the desirable Bridgeland neighborhood of downtown Calgary. Constructed of poured concrete, the 11 year old building has no structural problems unlike many of the potential downtown high rise buildings. The inside is in very good shape with fresh paint in the living room, bedroom and closet. New carpet has been installed in the bedroom. The large dining area (7'10"x6') can accommodate a murphy bed that converts into a table. In-suite washer/dryer included. Included is a titled large handicap-sized (158―wide vs 103―wide) heated underground parking stall located next to the 2 elevators. The north-facing unit is cool in the summer. The large balcony overlooks the green area on quiet McPherson Road. With a peak-a-boo view of Murdoch Park, the unit is within steps of large Murdoch Park. The Bow Riverside walkway is accessible via a pedestrian overpass across the street from the south side of the building. The walkway also takes you to the Calgary Bridgeland/Memorial light rail station. The light rail station goes a long way towards potentially eliminating the need for an expensive automobile. The neighborhood is well kept and includes a fitness center across the street. Restaurants abound. Two off-leash dog parks are within walking distance. An enclosed dog-run is located on the west side