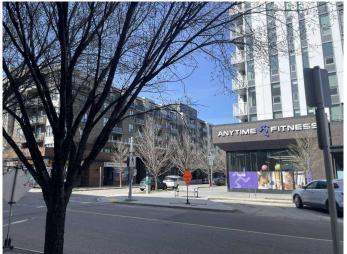

# \$349,900

1 Bedroom, 1.00 Bathroom, 626 sqft Residential on 0.00 Acres

Bridgeland/Riverside, Calgary, Alberta

For more information, please click the "More Information" button.

McPherson Place is a beautiful large (626 sf) 1 bedroom condominium unit located in the desirable Bridgeland neighborhood of downtown Calgary. Constructed of poured concrete, the 11 year old building has no structural problems unlike many of the potential downtown high rise buildings. The inside is in very good shape with fresh paint in the living room, bedroom and closet. New carpet has been installed in the bedroom. The large dining area (7'10"x6') can accommodate a murphy bed that converts into a table. In-suite washer/dryer included. Included is a titled large handicap-sized (158―wide vs 103―wide) heated underground parking stall located next to the 2 elevators. The north-facing unit is cool in the summer. The large balcony overlooks the green area on quiet McPherson Road. With a peak-a-boo view of Murdoch Park, the unit is within steps of large Murdoch Park. The Bow Riverside walkway is accessible via a pedestrian overpass across the street from the south side of the building. The walkway also takes you to the Calgary Bridgeland/Memorial light rail station. The light rail station goes a long way towards potentially eliminating the need for an expensive automobile. The neighborhood is well kept and includes a fitness center across the street. Restaurants abound. Two off-leash dog parks are within walking distance. An enclosed dog-run is located on the west side