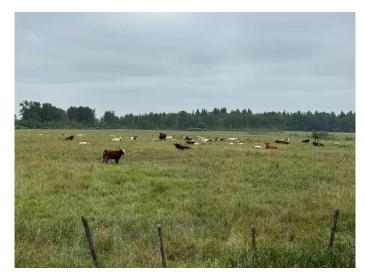

#### \$322,000

0 Bedroom, 0.00 Bathroom, Land on 159.00 Acres

NONE, Rural Thorhild County, Alberta

PASTURE Land, with Creek, Dugout, Trees and Fenced.

Discover a beautiful piece of pastureland, perfect for farming, livestock or simply enjoying the great outdoors.

This property features:

159 Acres with no subdivision out.

A Year-round Creek, so a natural water source that adds both beaty and functionality to the land.

Dug out: Ideal for livestock or as a reserve water source.

Mature trees: Providing shade and enhancing the landscape's natural beauty.

This land offers the prefect blend of open space and natural amenities, making it ideal for a variety of uses.

Whether you are looking to expand your farming operations or seeking a peaceful retreat, this property has it all.