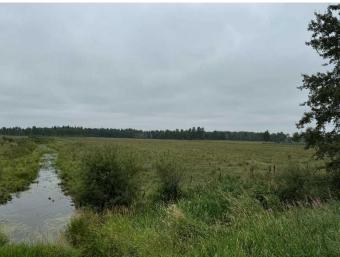

This property features:

159 Acres with no subdivision out.

A Year-round Creek, so a natural water source that adds both beaty and functionality to the land.

Dug out: Ideal for livestock or as a reserve water source.

Mature trees: Providing shade and enhancing the landscape's natural beauty.

This land offers the prefect blend of open space and natural amenities, making it ideal for a variety of uses.

Whether you are looking to expand your farming operations or seeking a peaceful retreat, this property has it all.