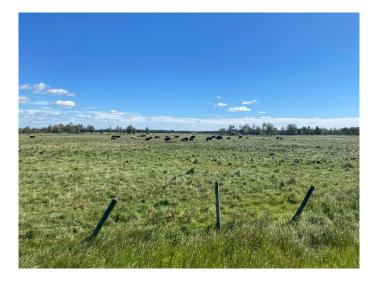

#### \$322,000

0 Bedroom, 0.00 Bathroom, Land on 159.00 Acres

NONE, Rural Thorhild County, Alberta

PASTURE Land, with Creek, Dugout, Trees and Fenced.

Discover a beautiful piece of pastureland, perfect for farming, livestock or simply enjoying the great outdoors.

This property features:

159 Acres with no subdivision out.

A Year-round Creek, so a natural water source that adds both beaty and functionality to the land.

Dug out: Ideal for livestock or as a reserve water source.