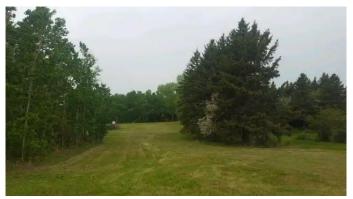

#### NONE, Elnora, Alberta

Large lot consisting of 5 parcels, each measuring 55' wide by 130' deep (7150 sq ft each for a total of 35,720 sq ft). Combined lots equal approximately .8 acres.The properties run along 5th Ave and King St. Services can be tied in to lines that run along King St. The alley (not developed) runs across the back from King St. to Princess St. The property is located in the Village of Elnora just east of Highway 21, approximately 45 minutes south east of Red Deer. Elnora is a quiet little Village where kids can play and you do not need to worry about them. The K-8 school is one block south on Princess St.