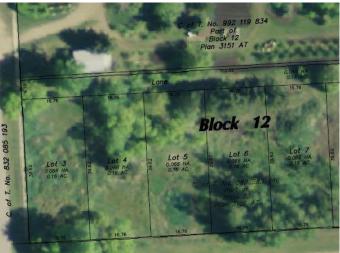

#### NONE, Elnora, Alberta

Large lot consisting of 5 parcels, each measuring 55' wide by 130' deep (7150 sq ft each for a total of 35,720 sq ft). Combined lots equal approximately .8 acres.The properties run along 5th Ave and King St. Services can be tied in to lines that run along King St. The alley (not developed) runs across the back from King St. to Princess St. The property is located in the Village of Elnora just east of Highway 21, approximately 45 minutes south east of Red Deer. Elnora is a quiet little Village where kids can play and you do not need to worry about them. The K-8 school is one block south on Princess St.

#### **Community Information**

| Address     | 602, 606, 610, 614, 618 5 Avenue |
|-------------|----------------------------------|
| Subdivision | NONE                             |
| City        | Elnora                           |
| County      | Red Deer County                  |
| Province    | Alberta                          |
|             |                                  |