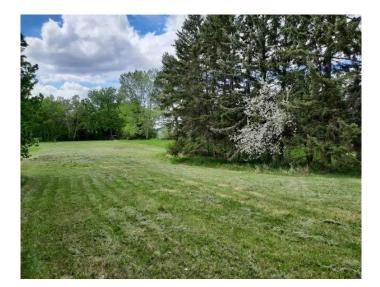

#### NONE, Elnora, Alberta

Large lot consisting of 5 parcels, each measuring 55' wide by 130' deep (7150 sq ft each for a total of 35,720 sq ft). Combined lots equal approximately .8 acres.The properties run along 5th Ave and King St. Services can be tied in to lines that run along King St. The alley (not developed) runs across the back from King St. to Princess St. The property is located in the Village of Elnora just east of Highway 21, approximately 45 minutes south east of Red Deer. Elnora is a quiet little Village where kids can play and you do not need to worry about them. The K-8 school is one block south on Princess St.