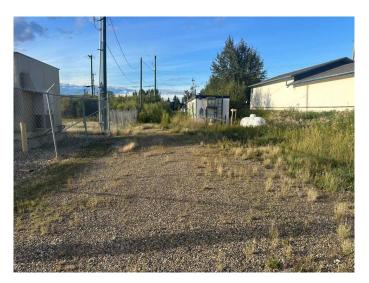

## \$60,000

0 Bedroom, 0.00 Bathroom, Land on 0.15 Acres

North End., Peace River, Alberta

Industrial lot for sale in Peace River's North end! Great place to build your business or utilize the space for additional parking or storage. Camp shack, sea can and propane tank can be left on site or can be removed by the seller. There is power on the property and a solid gravel base for parking!