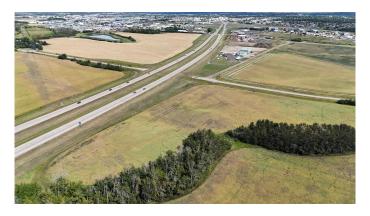

## \$1,050,000

0 Bedroom, 0.00 Bathroom, Land on 12.87 Acres

Burnt Lake Agri Park, Rural Red Deer County, Alberta

Discover an exceptional investment opportunity with this expansive 12.87-acre parcel, prominently featuring Highway 11 frontage, in the highly sought-after Burnt Lake Industrial Park. Zoned Commercial Industrial, this property offers immense potential for a wide range of industrial uses, making it an ideal choice for businesses looking to expand or establish a new facility.