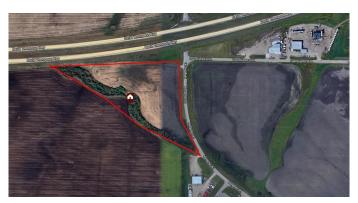

## \$1,050,000

0 Bedroom, 0.00 Bathroom, Land on 12.87 Acres

Burnt Lake Agri Park, Rural Red Deer County, Alberta

Discover an exceptional investment opportunity with this expansive 12.87-acre parcel, prominently featuring Highway 11 frontage, in the highly sought-after Burnt Lake Industrial Park. Zoned Commercial Industrial, this property offers immense potential for a wide range of industrial uses, making it an ideal choice for businesses looking to expand or establish a new facility.

### **Essential Information**

MLS® # A2163130 Price \$1,050,000

Bathrooms 0.00
Acres 12.87
Type Land

Sub-Type Industrial Land

Status Active

# **Community Information**

Address Off Range Road 281 & Township Road 383a

Subdivision Burnt Lake Agri Park
City Rural Red Deer County

County Red Deer County

Province Alberta
Postal Code T4N 0J0