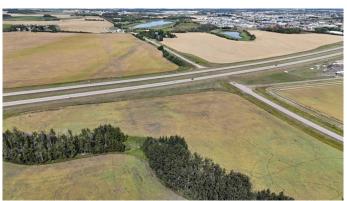

## \$1,050,000

0 Bedroom, 0.00 Bathroom, Land on 12.87 Acres

Burnt Lake Agri Park, Rural Red Deer County, Alberta

Discover an exceptional investment opportunity with this expansive 12.87-acre parcel, prominently featuring Highway 11 frontage, in the highly sought-after Burnt Lake Industrial Park. Zoned Commercial Industrial, this property offers immense potential for a wide range of industrial uses, making it an ideal choice for businesses looking to expand or establish a new facility.