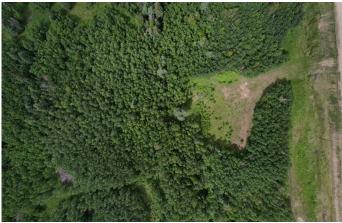

## \$99,000

0 Bedroom, 0.00 Bathroom, Land on 7.68 Acres

NONE, Rural Woodlands County, Alberta

This 7.68 acres of land in the Mountain Springs Subdivision includes an approach and a potential cleared site for building or parking. The developer can also include a drilled well if you wish to have it included. The land looks onto thousands of acres of crownland. It is an amazing property to own.