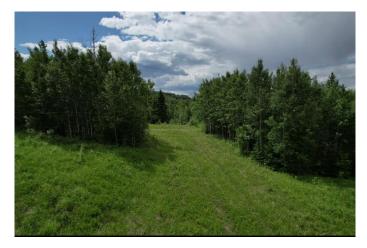

## \$99,000

0 Bedroom, 0.00 Bathroom, Land on 7.68 Acres

NONE, Rural Woodlands County, Alberta

This 7.68 acres of land in the Mountain Springs Subdivision includes an approach and a potential cleared site for building or parking. The developer can also include a drilled well if you wish to have it included. The land looks onto thousands of acres of crownland. It is an amazing property to own.