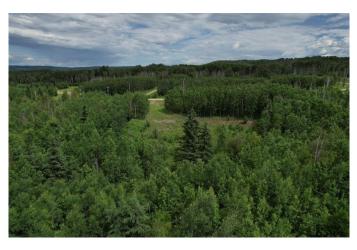

## \$99,000

0 Bedroom, 0.00 Bathroom, Land on 7.68 Acres

NONE, Rural Woodlands County, Alberta

This 7.68 acres of land in the Mountain Springs Subdivision includes an approach and a potential cleared site for building or parking. The developer can also include a drilled well if you wish to have it included. The land looks onto thousands of acres of crownland. It is an amazing property to own.