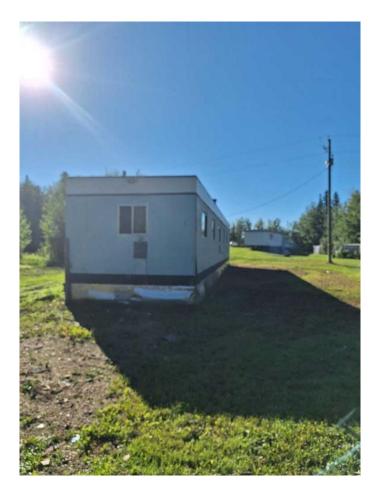

### \$199,500

0 Bedroom, 0.00 Bathroom, Land on 6.00 Acres

NONE, Lac La Biche, Alberta

Beautiful Parcel of Land in a Fantastic Location! This 6 acre landscaped lot has 2 driveways, 2 power sources on the property, natural gas available at the property line, municipal water and sewer near by. Just off of the Old Mission Road about 10 minutes to Lac La Biche. Private and situated just back from Lac La Biche Lake with a County Easement in place across the road for potential lake access to municipally owned lakefront. There is currently 2 mobiles on the property with no value and several sheds that will be as is where is at the time of possession. This property has loads of potential to develop into a permanent or recreational property. Call to view today!