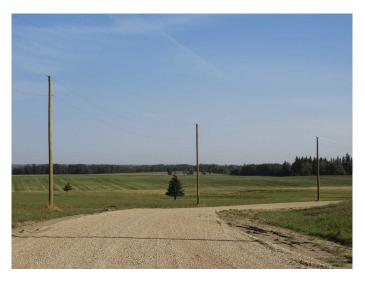

### \$200,000

0 Bedroom, 0.00 Bathroom, Land on 10.01 Acres

NONE, Rural Ponoka County, Alberta

Welcome to Ponoka County's newest acreage subdivision featuring 8.6-10 acre lots zoned Country Residential. This is a premier location to design and build your dream home within a few minutes of the Town of Ponoka! Country Acres is a 9 parcel subdivision with some of the lots being treed and lots that will accommodate walk out basements. A beautiful setting with views of the countryside landscapes situated on high ground, lots of sun exposure and you can enjoy the gorgeous evening sunsets to the west! Close proximity to the Wolf Creek Golf Resort, QE2 and Highway 2A which is great for access to the highways. It is pavement right up to the Range Road 26-2 entering into Country Acres. These lots are ready for construction - start making your plans and get ready to enjoy country living within a few minutes to Town! GST is applicable on purchase price.