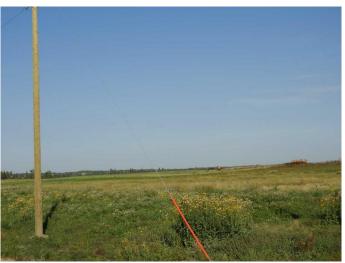

#### \$200,000

0 Bedroom, 0.00 Bathroom, Land on 10.01 Acres

NONE, Rural Ponoka County, Alberta

Welcome to Ponoka County's newest acreage subdivision featuring 8.6-10 acre lots zoned Country Residential. This is a premier location to design and build your dream home within a few minutes of the Town of Ponoka! Country Acres is a 9 parcel subdivision with some of the lots being treed and lots that will accommodate walk out basements. A beautiful setting with views of the countryside landscapes situated on high ground, lots of sun exposure and you can enjoy the gorgeous evening sunsets to the west! Close proximity to the Wolf Creek Golf Resort, QE2 and Highway 2A which is great for access to the highways. It is pavement right up to the Range Road 26-2 entering into Country Acres. These lots are ready for construction - start making your plans and get ready to enjoy country living within a few minutes to Town! GST is applicable on purchase price.