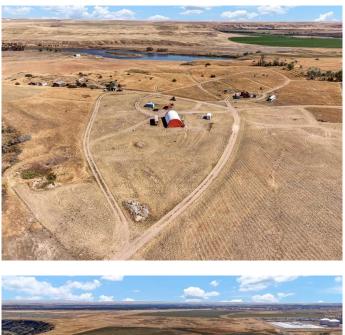

#### \$580,000

0 Bedroom, 0.00 Bathroom, Land on 88.71 Acres

NONE, Medicine Hat, Alberta

Amazing opportunity to purchase 88.71 acres of land within the City limits of Medicine Hat, zoned for (DC) direct control. This designation allows the City Council to exercise control over the use and development. Previously used as a salvage yard this property has been owned by the same family for approximately 45 years, there is no utility service and electricity was generated on site. (Possible power within 100M of the property) The SE side of the property there is a 6 acre chain link fenced compound 6 ft. high with barbed wire top with three access gates. There are the following outbuildings: 24x26 garage, 14x12 storage shed, 13'3x33'10 homemade steel quonset. The NW portion hosts a 30x60 Quonset, 22x17 metal workshop, an old chain link fenced compound about 2.5 acres, 20x20 wooden guard shack, 8x12 shed/chicken coop, 28x30 garage with metal roof, 8x6 barn and 12x12 steel shed, and two oversized single garages. Picturesque setting with flat and rolling land, this property makes for a beautiful and diverse setting waiting to be enjoyed by a new owner.