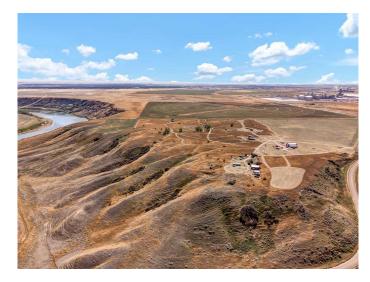

#### \$580,000

0 Bedroom, 0.00 Bathroom, Land on 88.71 Acres

NONE, Medicine Hat, Alberta

Amazing opportunity to purchase 88.71 acres of land within the City limits of Medicine Hat, zoned for (DC) direct control. This designation allows the City Council to exercise control over the use and development. Previously used as a salvage yard this property has been owned by the same family for approximately 45 years, there is no utility service and electricity was generated on site. (Possible power within 100M of the property) The SE side of the property there is a 6 acre chain link fenced compound 6 ft. high with barbed wire top with three access gates. There are the following outbuildings: 24x26 garage, 14x12 storage shed, 13'3x33'10 homemade steel quonset. The NW portion hosts a 30x60 Quonset, 22x17 metal workshop, an old chain link fenced compound about 2.5 acres, 20x20 wooden guard shack, 8x12 shed/chicken coop, 28x30 garage with metal roof, 8x6 barn and 12x12 steel shed, and two oversized single garages. Picturesque setting with flat and rolling land, this property makes for a beautiful and diverse setting waiting to be enjoyed by a new owner.