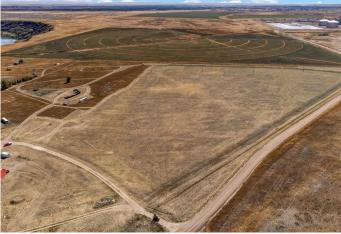

#### \$580,000

0 Bedroom, 0.00 Bathroom, Land on 88.71 Acres

NONE, Medicine Hat, Alberta

Amazing opportunity to purchase 88.71 acres of land within the City limits of Medicine Hat, zoned for (DC) direct control. This designation allows the City Council to exercise control over the use and development. Previously used as a salvage yard this property has been owned by the same family for approximately 45 years, there is no utility service and electricity was generated on site. (Possible power within 100M of the property) The SE side of the property there is a 6 acre chain link fenced compound 6 ft. high with barbed wire top with three access gates. There are the following outbuildings: 24x26 garage, 14x12 storage shed, 13'3x33'10 homemade steel quonset. The NW portion hosts a 30x60 Quonset, 22x17 metal workshop, an old chain link fenced compound about 2.5 acres, 20x20 wooden guard shack, 8x12 shed/chicken coop, 28x30 garage with metal roof, 8x6 barn and 12x12 steel shed, and two oversized single garages. Picturesque setting with flat and rolling land, this property makes for a beautiful and diverse setting waiting to be enjoyed by a new owner.