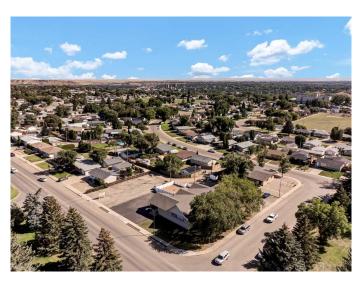

#### \$199,900

0 Bedroom, 0.00 Bathroom, Land on 0.15 Acres

Northwest Crescent Heights, Medicine Hat, Alberta

Affordable lot situated in the subdivision of NWCH, offering a community service zoning. Allowing for the development of social, non-profit, educational, governmental, religious, and other public and private institutional services. Nestled within the community centrally with loads of drive by traffic and easy accessibility this lot makes for a valuable location for a new development for this desired community.