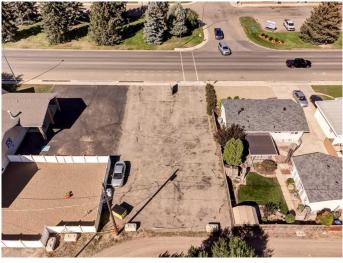

#### \$199,900

0 Bedroom, 0.00 Bathroom, Land on 0.15 Acres

Northwest Crescent Heights, Medicine Hat, Alberta

Affordable lot situated in the subdivision of NWCH, offering a community service zoning. Allowing for the development of social, non-profit, educational, governmental, religious, and other public and private institutional services. Nestled within the community centrally with loads of drive by traffic and easy accessibility this lot makes for a valuable location for a new development for this desired community.