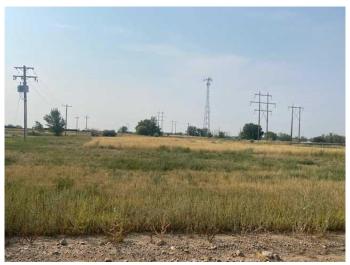

### \$312,500

0 Bedroom, 0.00 Bathroom, Land on 2.11 Acres

South Industrial, Brooks, Alberta

Prime Commercial Lot - 2.11 acres located in the South Industrial Park of Brooks, AB. The land has been levelled, is serviced & ready to build on. Zoned I-H (Industrial Heavy) adjacent lot with shop on it For Sale - MLS A2158055