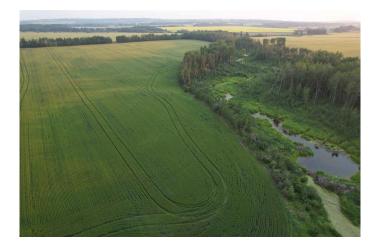

## \$398,000

0 Bedroom, 0.00 Bathroom, Land on 40.88 Acres

NONE, Rural Ponoka County, Alberta

Introducing an incredible opportunity for land and agricultural enthusiasts! Nestled on 40 expansive acres, this remarkable property, bordering the quiet community of Bluffton in Ponoka County, is a diamond in the rough waiting to be unearthed. Boasting a strategic location with easy access to essential amenities, this land parcel offers the perfect blend of seclusion and convenience. In addition to its suitability for agricultural purposes, this property presents a remarkable potential for subdivision into smaller acreages. Developers and investors alike will appreciate the possibilities that lie within, whether it's to create a private retreat or capitalize on the growing demand for acreage properties. Over 20 acres have been meticulously cultivated and seeded to barley for the 2024 season, while the balance is a meandering creek and pasture land. Charm and functionality abound on this remarkable property as you take in the breathtaking views of fields swaying gently in the breeze or listen to gentle noise of the water flowing that carries a sense of serenity and calmness. Seize this rare opportunity to own 40 acres of pure potential in Ponoka County. Whether you're an aspiring farmer, an astute investor, or someone seeking a peaceful country lifestyle, this property will captivate your imagination. Don't miss out on making this canvas your own

### **Exterior**

Lot Description Creek/River/Stream/Pond, Farm