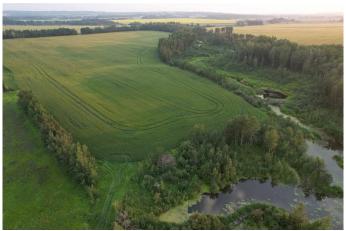

## \$398,000

0 Bedroom, 0.00 Bathroom, Land on 40.88 Acres

NONE, Rural Ponoka County, Alberta

Introducing an incredible opportunity for land and agricultural enthusiasts! Nestled on 40 expansive acres, this remarkable property, bordering the quiet community of Bluffton in Ponoka County, is a diamond in the rough waiting to be unearthed. Boasting a strategic location with easy access to essential amenities, this land parcel offers the perfect blend of seclusion and convenience. In addition to its suitability for agricultural purposes, this property presents a remarkable potential for subdivision into smaller acreages. Developers and investors alike will appreciate the possibilities that lie within, whether it's to create a private retreat or capitalize on the growing demand for acreage properties. Over 20 acres have been meticulously cultivated and seeded to barley for the 2024 season, while the balance is a meandering creek and pasture land. Charm and functionality abound on this remarkable property as you take in the breathtaking views of fields swaying gently in the breeze or listen to gentle noise of the water flowing that carries a sense of serenity and calmness. Seize this rare opportunity to own 40 acres of pure potential in Ponoka County. Whether you're an aspiring farmer, an astute investor, or someone seeking a peaceful country lifestyle, this property will captivate your imagination. Don't miss out on making this canvas your own

### **Exterior**

Lot Description Creek/River/Stream/Pond, Farm