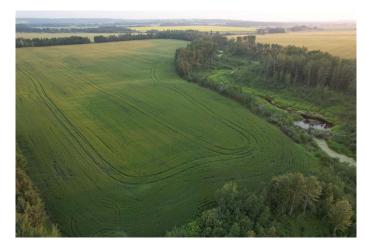

## \$398,000

0 Bedroom, 0.00 Bathroom, Land on 40.88 Acres

NONE, Rural Ponoka County, Alberta

Introducing an incredible opportunity for land and agricultural enthusiasts! Nestled on 40 expansive acres, this remarkable property, bordering the quiet community of Bluffton in Ponoka County, is a diamond in the rough waiting to be unearthed. Boasting a strategic location with easy access to essential amenities, this land parcel offers the perfect blend of seclusion and convenience. In addition to its suitability for agricultural purposes, this property presents a remarkable potential for subdivision into smaller acreages. Developers and investors alike will appreciate the possibilities that lie within, whether it's to create a private retreat or capitalize on the growing demand for acreage properties. Over 20 acres have been meticulously cultivated and seeded to barley for the 2024 season, while the balance is a meandering creek and pasture land. Charm and functionality abound on this remarkable property as you take in the breathtaking views of fields swaying gently in the breeze or listen to gentle noise of the water flowing that carries a sense of serenity and calmness. Seize this rare opportunity to own 40 acres of pure potential in Ponoka County. Whether you're an aspiring farmer, an astute investor, or someone seeking a peaceful country lifestyle, this property will captivate your imagination. Don't miss out on making this canvas your own

### **Exterior**

Lot Description Creek/River/Stream/Pond, Farm