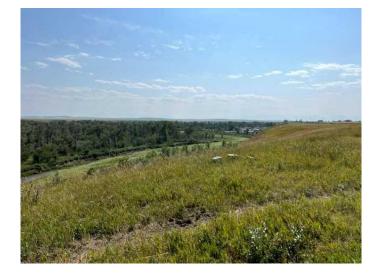

## \$259,000

0 Bedroom, 0.00 Bathroom, Land on 3.07 Acres

NONE, Glenwood, Alberta

This is a great building location at the corner of the 810 Highway and the 505 Highway with a beautiful view of the Rocky Mountains. This property boarders the edge of the coulee that over looks the Belly River which guarantee's that no one will impede the view. The water will be supplied by the Village of Glenwood with a hook up provided at the lot. Please note that the power & gas will also be provided to the lot. The lot will also have Irrigation water that will be provided by the United Irrigation District for house hold usage only. This property has great access from a paved road with access to the Belly River by way of the road Allowance. This is a must see before the lots are gone.