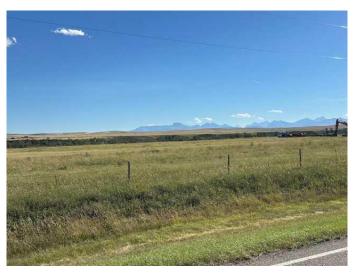

## \$259,000

0 Bedroom, 0.00 Bathroom, Land on 3.07 Acres

NONE, Glenwood, Alberta

This is a great building location at the corner of the 810 Highway and the 505 Highway with a beautiful view of the Rocky Mountains. This property boarders the edge of the coulee that over looks the Belly River which guarantee's that no one will impede the view. The water will be supplied by the Village of Glenwood with a hook up provided at the lot. Please note that the power & gas will also be provided to the lot. The lot will also have Irrigation water that will be provided by the United Irrigation District for house hold usage only. This property has great access from a paved road with access to the Belly River by way of the road Allowance. This is a must see before the lots are gone.