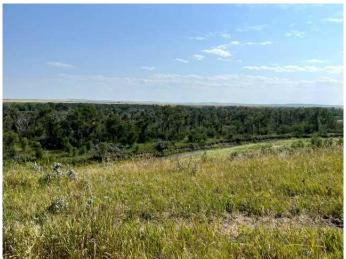

## \$259,000

0 Bedroom, 0.00 Bathroom, Land on 3.07 Acres

NONE, Glenwood, Alberta

This is a great building location at the corner of the 810 Highway and the 505 Highway with a beautiful view of the Rocky Mountains. This property boarders the edge of the coulee that over looks the Belly River which guarantee's that no one will impede the view. The water will be supplied by the Village of Glenwood with a hook up provided at the lot. Please note that the power & gas will also be provided to the lot. The lot will also have Irrigation water that will be provided by the United Irrigation District for house hold usage only. This property has great access from a paved road with access to the Belly River by way of the road Allowance. This is a must see before the lots are gone.