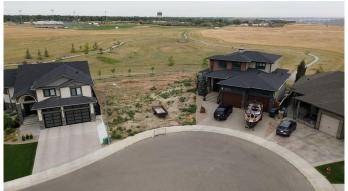

### \$315,000

0 Bedroom, 0.00 Bathroom, Land on 0.22 Acres

Riverstone, Lethbridge, Alberta

Seize the opportunity to design your ideal home in the prestigious Riverstone community of West Lethbridge. This location boasts convenient access to schools, dining establishments, a gas station, a dog park, and a variety of other amenities. It presents a unique chance for individuals seeking to construct their dream residence or an investment property within a well-established and tranquil neighborhood on a spacious pie-shaped lot that backs onto a park and the coulee, with walking trails for your enjoyment!