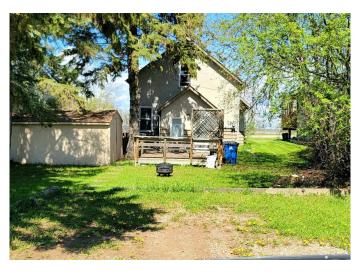

### \$194,900

2 Bedroom, 1.00 Bathroom, 948 sqft Residential on 0.13 Acres

Lac La Biche, Lac La Biche, Alberta

PRICE IMPROVEMENT!! Lakeview! in Lac La Biche. 948sq/ft, 2bedroom 1 bathroom home located along the lakefront on Churchill drive. This great little starter home or revenue property has new windows, tin roof, laminate flooring and is nestled on a 5580 sq/ft lot. There is an alley out back of the property which accesses the yard and fire pit and also additional parking. Walking path along the lake, amenities of town, and a boat launch nearby. This nice property is in great condition and will be affordable.

#### **Exterior**

Exterior Features None

Lot Description Back Yard, Few Trees, Lake, Views

Roof Metal

Construction Wood Frame

Foundation Block