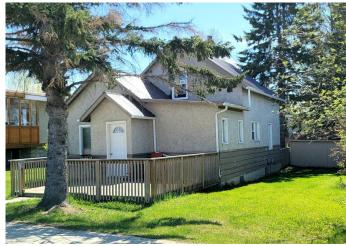

### \$194,900

2 Bedroom, 1.00 Bathroom, 948 sqft Residential on 0.13 Acres

Lac La Biche, Lac La Biche, Alberta

PRICE IMPROVEMENT!! Lakeview! in Lac La Biche. 948sq/ft, 2bedroom 1 bathroom home located along the lakefront on Churchill drive. This great little starter home or revenue property has new windows, tin roof, laminate flooring and is nestled on a 5580 sq/ft lot. There is an alley out back of the property which accesses the yard and fire pit and also additional parking. Walking path along the lake, amenities of town, and a boat launch nearby. This nice property is in great condition and will be affordable.

#### **Exterior**

Exterior Features None

Lot Description Back Yard, Few Trees, Lake, Views

Roof Metal

Construction Wood Frame

Foundation Block