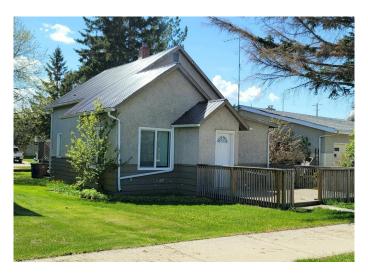

### \$194,900

2 Bedroom, 1.00 Bathroom, 948 sqft Residential on 0.13 Acres

Lac La Biche, Lac La Biche, Alberta

PRICE IMPROVEMENT!! Lakeview! in Lac La Biche. 948sq/ft, 2bedroom 1 bathroom home located along the lakefront on Churchill drive. This great little starter home or revenue property has new windows, tin roof, laminate flooring and is nestled on a 5580 sq/ft lot. There is an alley out back of the property which accesses the yard and fire pit and also additional parking. Walking path along the lake, amenities of town, and a boat launch nearby. This nice property is in great condition and will be affordable.

#### **Exterior**

Exterior Features None

Lot Description Back Yard, Few Trees, Lake, Views

Roof Metal

Construction Wood Frame

Foundation Block