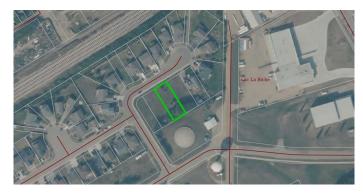

# \$85,000 - 9517 100 Avenue, Lac La Biche

MLS® #A2164919

#### \$85,000

0 Bedroom, 0.00 Bathroom, Land on 0.21 Acres

Lac La Biche, Lac La Biche, Alberta

Discover the perfect canvas for your dream home on this spacious 9000 sqft residential lot located in the heart of Lac la Biche. The Crescent Heights neighborhood offers quiet cul-de-sac living, municipal services and is walking distance to parks, hospital and Portage College.

#### **Community Information**

| Address     | 9517 100 Avenue     |
|-------------|---------------------|
| Subdivision | Lac La Biche        |
| City        | Lac La Biche        |
| County      | Lac La Biche County |
| Province    | Alberta             |
| Postal Code | T0A 2C0             |