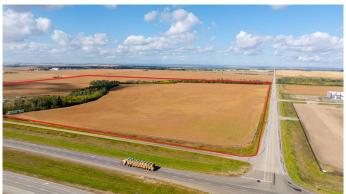

## \$2,850,000

0 Bedroom, 0.00 Bathroom, Land on 138.07 Acres

Hawker Industrial Park, Rural Grande Prairie No. 1, County of, Alberta

This expansive 138-acre AG-zoned property is a rare opportunity for future development, ideally positioned with unbeatable frontage along Highway 43. As part of an already approved Area Structure Plan (ASP), this land offers immense potential for investors and developers alike. With convenient access from Range Road 52 and proximity to the established Hawker Industrial Parks, this quarter section provides all the benefits of a large-scale property for the cost of a single lot. The infrastructure is already in the area, with municipal water, Telus fiber, Atco gas, and electricity services available on neighboring lots, saving time and money. Whether you're looking to develop or invest, this property is ready to move forward with significant sunk costs already invested. Don't miss out on this rare opportunity! Contact a Commercial Realtor® today to explore this prime development-ready land.