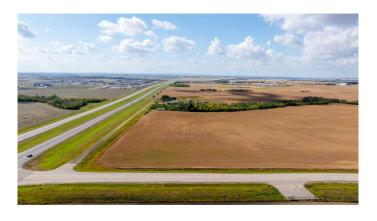

## \$2,850,000

0 Bedroom, 0.00 Bathroom, Land on 138.07 Acres

Hawker Industrial Park, Rural Grande Prairie No. 1, County of, Alberta

This expansive 138-acre AG-zoned property is a rare opportunity for future development, ideally positioned with unbeatable frontage along Highway 43. As part of an already approved Area Structure Plan (ASP), this land offers immense potential for investors and developers alike. With convenient access from Range Road 52 and proximity to the established Hawker Industrial Parks, this quarter section provides all the benefits of a large-scale property for the cost of a single lot. The infrastructure is already in the area, with municipal water, Telus fiber, Atco gas, and electricity services available on neighboring lots, saving time and money. Whether you're looking to develop or invest, this property is ready to move forward with significant sunk costs already invested. Don't miss out on this rare opportunity! Contact a Commercial Realtor® today to explore this prime development-ready land.