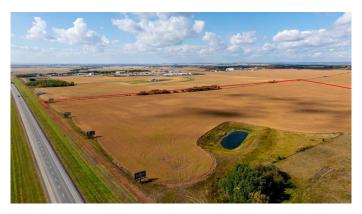

## \$2,850,000

0 Bedroom, 0.00 Bathroom, Land on 138.07 Acres

Hawker Industrial Park, Rural Grande Prairie No. 1, County of, Alberta

This expansive 138-acre AG-zoned property is a rare opportunity for future development, ideally positioned with unbeatable frontage along Highway 43. As part of an already approved Area Structure Plan (ASP), this land offers immense potential for investors and developers alike. With convenient access from Range Road 52 and proximity to the established Hawker Industrial Parks, this quarter section provides all the benefits of a large-scale property for the cost of a single lot. The infrastructure is already in the area, with municipal water, Telus fiber, Atco gas, and electricity services available on neighboring lots, saving time and money. Whether you're looking to develop or invest, this property is ready to move forward with significant sunk costs already invested. Don't miss out on this rare opportunity! Contact a Commercial Realtor® today to explore this prime development-ready land.