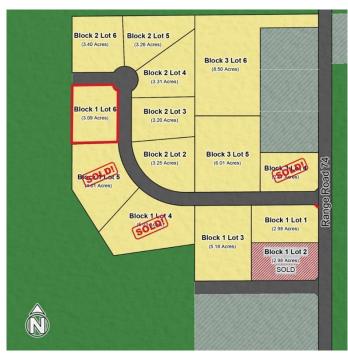

#### \$249,900

0 Bedroom, 0.00 Bathroom, Land on 3.09 Acres

NONE, Rural Grande Prairie No. 1, County of, Alberta

Phase 2 lots now available! Welcome to Grandview Heights! Located 12 minutes West of Grande Prairie, the Grandview Heights acreage subdivision offers fully paved internal roads leading to beautiful, treed lots ranging in size from 2.57 acres to 8.50 acres. Choose your lot, your house plan, and your builder! Lot 6 Block 1 is 3.09 acres, it features a mix of trees and offers some beautiful buildsites and is serviced with water and power/gas to the lot line. List price does not include applicable GST. For more information about Grandview Heights or to walk this lot contact your favorite Real Estate Professional today!

#### **Essential Information**

MLS® # A2165302 Price \$249,900

Bathrooms 0.00
Acres 3.09
Type Land

Sub-Type Residential Land

Status Active