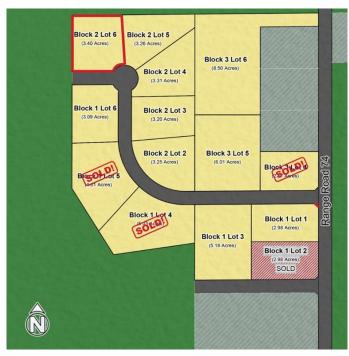

#### \$259,900

0 Bedroom, 0.00 Bathroom, Land on 3.41 Acres

NONE, Rural Grande Prairie No. 1, County of, Alberta

Welcome to Grandview Heights! Located 12 minutes West of Grande Prairie, the Grandview Heights acreage subdivision offers fully paved internal roads leading to beautiful, treed lots ranging in size from 2.57 acres to 8.50 acres. Choose your lot, your house plan, and your builder! Lot 6 Block 2 is 3.40 acres, it features a shared well, a mix of trees and offers some beautiful buildsites and is serviced with water and power/gas to the lot line! List price does not include applicable GST. For more information about Grandview Heights or to walk this lot contact your favorite Real Estate Professional today!