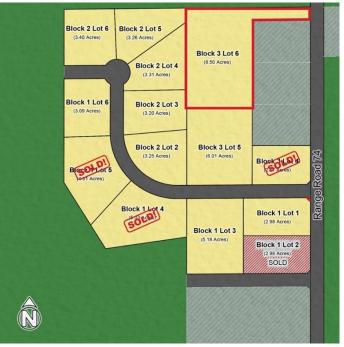

## \$309,900

0 Bedroom, 0.00 Bathroom, Land on 8.90 Acres

NONE, Rural Grande Prairie No. 1, County of, Alberta

Welcome to Grandview Heights! Located 12 minutes West of Grande Prairie, the Grandview Heights acreage subdivision offers fully paved internal roads leading to beautiful, treed lots ranging in size from 2.57 acres to 8.50 acres. Choose your lot, your house plan, and your builder! Lot 6 Block 3 is 8.50 acres, it features a mix of trees and offers some beautiful buildsites! Serviced with power/gas to the lot line. List price does not include applicable GST. For more information about Grandview Heights or to walk this lot contact your favorite Real Estate Professional today!