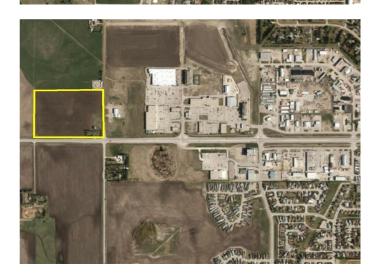

#### \$1,790,000

0 Bedroom, 0.00 Bathroom, Land on 20.09 Acres

NONE, Rural Mountain View County, Alberta

DEVELOPMENT LAND FOR SALE â€" SO MANY POSSIBILITIES! This 20 ACRE PARCEL of land is presently zoned agriculture but given its desirable location, it is prime real estate for development. It is ideally located on the corner of Highway #27 and 70th Avenue on the west boundary of the Town of Olds. The new intersection bordering this property will serve any new development well. PRICED TO SELL.

# **Community Information**

Address #27 Highway

Subdivision NONE

City Rural Mountain View County

County Mountain View County

Province Alberta
Postal Code t0m 1p0