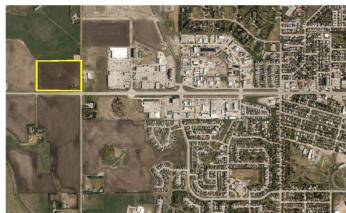

#### \$1,790,000

0 Bedroom, 0.00 Bathroom, Land on 20.09 Acres

NONE, Rural Mountain View County, Alberta

DEVELOPMENT LAND FOR SALE â€" SO MANY POSSIBILITIES! This 20 ACRE PARCEL of land is presently zoned agriculture but given its desirable location, it is prime real estate for development. It is ideally located on the corner of Highway #27 and 70th Avenue on the west boundary of the Town of Olds. The new intersection bordering this property will serve any new development well. PRICED TO SELL.

# **Community Information**

Address #27 Highway

Subdivision NONE

City Rural Mountain View County

County Mountain View County

Province Alberta
Postal Code t0m 1p0