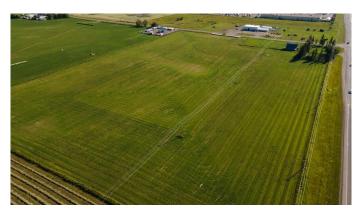

#### \$1,790,000

0 Bedroom, 0.00 Bathroom, Land on 20.09 Acres

NONE, Rural Mountain View County, Alberta

DEVELOPMENT LAND FOR SALE â€" SO MANY POSSIBILITIES! This 20 ACRE PARCEL of land is presently zoned agriculture but given its desirable location, it is prime real estate for development. It is ideally located on the corner of Highway #27 and 70th Avenue on the west boundary of the Town of Olds. The new intersection bordering this property will serve any new development well. PRICED TO SELL.

#### **Exterior**

Lot Description Level, Rectangular Lot, See Remarks