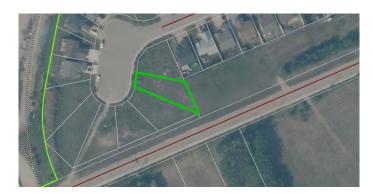

## \$56,000

0 Bedroom, 0.00 Bathroom, Land on 0.19 Acres

Lac La Biche, Lac La Biche, Alberta

Looking for the perfect place to call home? Dreaming of building your perfect home? Crescent Heights offers 7000sqft lots, municipal services and is walking distance to parks, recreation, shopping and schools!

# **Community Information**

Address 9627 100 Avenue

Subdivision Lac La Biche
City Lac La Biche

County Lac La Biche County

Province Alberta
Postal Code T0A 2C0