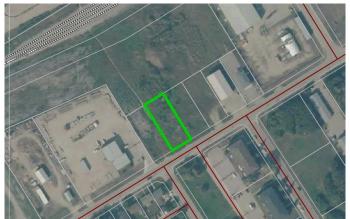

# \$225,000 - 9814 99 Avenue, Lac La Biche

MLS® #A2165718

### \$225,000

0 Bedroom, 0.00 Bathroom, Land on 0.38 Acres

Lac La Biche, Lac La Biche, Alberta

Unlock the potential of this versatile commercial vacant lot, perfectly situated in the thriving community of Lac la Biche County. This prime piece of real estate offers a unique opportunity for a variety of business ventures, making it an ideal investment for entrepreneurs and developers alike. This 0.38 acre lot has many permitted uses such as Child Care, Multi use, Retail, Storage, Animal care and office ... just to name a few. Need more land? Developer has multiple lots available. Call today for your personal viewing or additional information