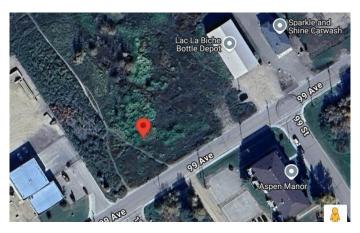

# \$225,000 - 9814 99 Avenue, Lac La Biche

MLS® #A2165718

### \$225,000

0 Bedroom, 0.00 Bathroom, Land on 0.38 Acres

Lac La Biche, Lac La Biche, Alberta

Unlock the potential of this versatile commercial vacant lot, perfectly situated in the thriving community of Lac la Biche County. This prime piece of real estate offers a unique opportunity for a variety of business ventures, making it an ideal investment for entrepreneurs and developers alike. This 0.38 acre lot has many permitted uses such as Child Care, Multi use, Retail, Storage, Animal care and office ... just to name a few. Need more land? Developer has multiple lots available. Call today for your personal viewing or additional information

## **Community Information**

Address 9814 99 Avenue

Subdivision Lac La Biche
City Lac La Biche

County Lac La Biche County

Province Alberta
Postal Code T0A 2C0