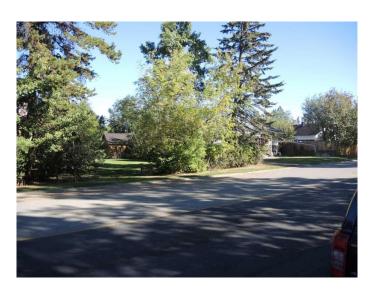

### \$375,000

0 Bedroom, 0.00 Bathroom, Land on 0.26 Acres

Downtown, Sylvan Lake, Alberta

Prime development property jus a few blocks to the Lake and Downtown. This 100' x 126' (11,450 Sq Ft)property is zoned Water Front Direct Control and would be perfect for 4 Townhouse units, a fourplex or an apartment building. There is a 1930s era 2 story home with no water or sewer with little or no value and 3 outbuildings. There may be some salvage potential of the hardwood floors, windows and siding. This property has been rezoned to Heritage Direct Control District, refer to the Sylvan Lake Land Use Bylaws.