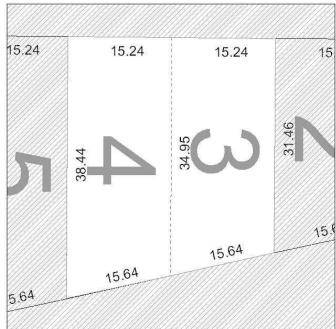

### \$375,000

0 Bedroom, 0.00 Bathroom, Land on 0.26 Acres

Downtown, Sylvan Lake, Alberta

Prime development property jus a few blocks to the Lake and Downtown. This 100' x 126' (11,450 Sq Ft)property is zoned Water Front Direct Control and would be perfect for 4 Townhouse units, a fourplex or an apartment building. There is a 1930s era 2 story home with no water or sewer with little or no value and 3 outbuildings. There may be some salvage potential of the hardwood floors, windows and siding. This property has been rezoned to Heritage Direct Control District, refer to the Sylvan Lake Land Use Bylaws.