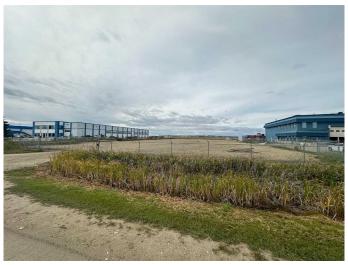

#### \$5,000

0 Bedroom, 0.00 Bathroom, Land on 2.00 Acres

Brochu Industrial., Grande Prairie, Alberta

Well-graveled and fenced 2.0-acre lot zoned General Industrial (IG), situated on the West side of Grande Prairie in the Brochu Industrial Park which neighbors the Grande Prairie airport. This lot is well-shaped and compacted in a great location that provides quick access to Highway 43 and the bypass. Basic Rent: \$2,500/acre @ 2.0 acres = \$5,000.00/month plus Additional Rent: \$10,487/annum = \$873.92. Total Monthly Payment = \$5,873.92 plus GST. Call your Commercial Realtor© for more information or to book a showing today.