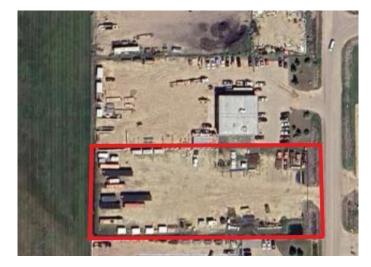

#### \$5,000

0 Bedroom, 0.00 Bathroom, Land on 2.00 Acres

Brochu Industrial., Grande Prairie, Alberta

Well-graveled and fenced 2.0-acre lot zoned General Industrial (IG), situated on the West side of Grande Prairie in the Brochu Industrial Park which neighbors the Grande Prairie airport. This lot is well-shaped and compacted in a great location that provides quick access to Highway 43 and the bypass. Basic Rent: \$2,500/acre @ 2.0 acres = \$5,000.00/month plus Additional Rent: \$10,487/annum = \$873.92. Total Monthly Payment = \$5,873.92 plus GST. Call your Commercial Realtor© for more information or to book a showing today.

### **Community Information**

| Address     | 10220 123 Street   |
|-------------|--------------------|
| Subdivision | Brochu Industrial. |
| City        | Grande Prairie     |
| County      | Grande Prairie     |
| Province    | Alberta            |
| Postal Code | T8V 8B8            |