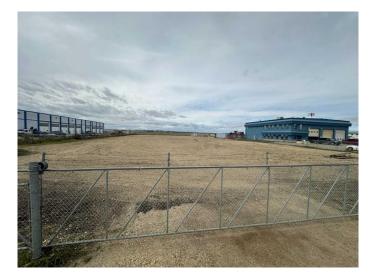

#### \$5,000

0 Bedroom, 0.00 Bathroom, Land on 2.00 Acres

Brochu Industrial., Grande Prairie, Alberta

Well-graveled and fenced 2.0-acre lot zoned General Industrial (IG), situated on the West side of Grande Prairie in the Brochu Industrial Park which neighbors the Grande Prairie airport. This lot is well-shaped and compacted in a great location that provides quick access to Highway 43 and the bypass. Basic Rent: \$2,500/acre @ 2.0 acres = \$5,000.00/month plus Additional Rent: \$10,487/annum = \$873.92. Total Monthly Payment = \$5,873.92 plus GST. Call your Commercial Realtor© for more information or to book a showing today.