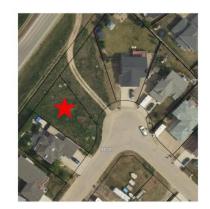

# \$55,000 - 13410 91 Street, Peace River

MLS® #A2166810

#### \$55,000

0 Bedroom, 0.00 Bathroom, Land on 0.17 Acres

Shaftesbury Estates, Peace River, Alberta

Great opportunity to build your home in Shaftesbury Estates! Only a short walk to the nearby playground you will find this to be an ideal neighborhood your family! The lot next door is also for sale so if you are wanting to build a home with a larger footprint this could be a great fit!

### **Community Information**

Address 13410 91 Street

Subdivision Shaftesbury Estates

City Peace River

County Peace No. 135, M.D. of

Province Alberta
Postal Code T8S 1X3