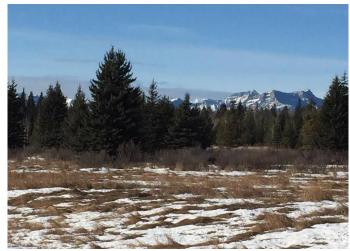

#### \$649,900

0 Bedroom, 0.00 Bathroom, Land on 7.93 Acres

NONE, Rural Bighorn No. 8, M.D. of, Alberta

Just under 8 acres of pure serenity! This is a beautiful piece of land with an even better view! Wildlife, mature trees, rich soil, protected all natural springs. Power to the property line. Bordering the west side of the picturesque Village of Waiparous and just a short walk to Waiparous Creek. Enjoy the outdoor lifestyle just 25 minutes from Cochrane and an hour from Calgary!