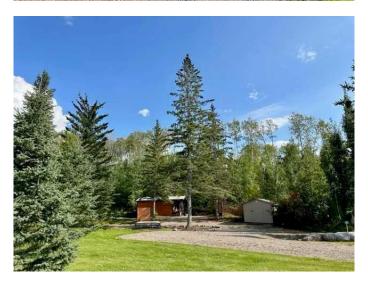

## \$149,000

0 Bedroom, 0.00 Bathroom, Land on 0.00 Acres

N/A, Lac des Isles, Saskatchewan

Overlooking pristine Lac Des Isle, Saskatchewan. The seller's have enjoyed this peaceful spot's landscaped frontage with the lawn, gorgeous trees and lake views. Tucked away amongst the trees you'll appreciate a privacy/wind break wood fence and firepit area...here, memories will be made! A two-storey cabin would be perfect for this lot! You'd have a stunning lake view to the West with scenes of nature to the East...no close neighbors out back. Lauman's Landing is a sought after summer and winter destination with access to some of Saskatchewan's best fishing, water sports, and all around lake life fun...winter has owners sledding, ice fishing, and snow shoeing. Included with this too good to pass up property, is an 11x20 bunkhouse. The flooring and shelving make this great for additional guests, parties, or storage. Storage shed comes with as does the deck and the cutest corner office/breakfast nook. Community RO water is a huge bonus for all your water usage. A septic tank is in place, as is electrical and natural gas. Gas is to the property line.

#### **Exterior**

Exterior Features Private Yard, RV Hookup, Storage

Lot Description Backs on to Park/Green Space, Creek/River/Stream/Pond, Front Yard,

Interior Lot, Lake, Lawn, Landscaped, Many Trees, No Neighbours