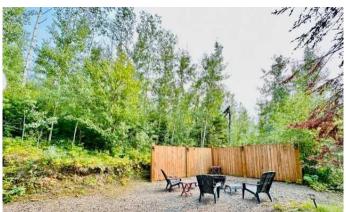

## \$149,000

0 Bedroom, 0.00 Bathroom, Land on 0.00 Acres

N/A, Lac des Isles, Saskatchewan

Overlooking pristine Lac Des Isle, Saskatchewan. The seller's have enjoyed this peaceful spot's landscaped frontage with the lawn, gorgeous trees and lake views. Tucked away amongst the trees you'll appreciate a privacy/wind break wood fence and firepit area...here, memories will be made! A two-storey cabin would be perfect for this lot! You'd have a stunning lake view to the West with scenes of nature to the East...no close neighbors out back. Lauman's Landing is a sought after summer and winter destination with access to some of Saskatchewan's best fishing, water sports, and all around lake life fun...winter has owners sledding, ice fishing, and snow shoeing. Included with this too good to pass up property, is an 11x20 bunkhouse. The flooring and shelving make this great for additional guests, parties, or storage. Storage shed comes with as does the deck and the cutest corner office/breakfast nook. Community RO water is a huge bonus for all your water usage. A septic tank is in place, as is electrical and natural gas. Gas is to the property line.

#### **Exterior**

Exterior Features Private Yard, RV Hookup, Storage

Lot Description Backs on to Park/Green Space, Creek/River/Stream/Pond, Front Yard,

Interior Lot, Lake, Lawn, Landscaped, Many Trees, No Neighbours