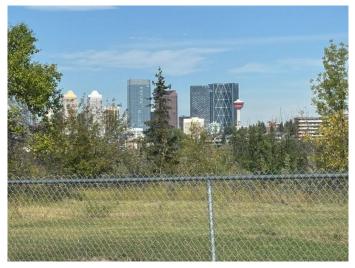

#### \$1,050,000

0 Bedroom, 0.00 Bathroom, Land on 0.23 Acres

Elboya, Calgary, Alberta

\*\*Extraordinary Location! A Rare Opportunity\*\*

Build your dream home on this private and secluded 10,053 sq. ft. end lot, perched on the ridge of the Landsdowne escarpment in Elboya, one of Calgary's most desirable inner-city communities. This premium lot offers unobstructed views of the city skyline, surrounded by mature trees for privacy. An approved development permit for a 4,160 sq. ft. luxury residence is included, saving you time and money allowing you the potential to start building right away. The north-facing home is designed to capture incredible views while bordering a city park. It features four bedrooms on the top floor and a Nanny/Mother-In-Law Suite on the main floor. The home boasts cathedral ceilings in the entrance, formal dining room, loft, and primary bedroom, a butler's pantry, and laundry facilities on both the main floor and primary ensuite. The 4-car garage has high ceilings for a golf simulator, and the expansive basement includes a studio/workshop with a separate heating system. The basement also offers a theatre room, entertainment space, bar, wine room, wet/dry sauna, exercise room, and two additional bedrooms. Outdoor living is highlighted by a covered 6-foot wrap-around deck and a 20x20 raised deck with stunning city views. Access is via a paved back lane next to walking trails and an off-leash dog park. Minutes from downtown, the Elbow River