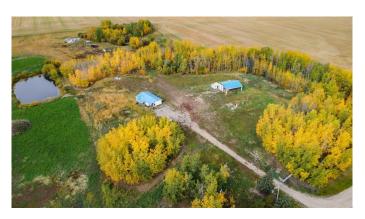

# \$265,000

2 Bedroom, 1.00 Bathroom, 1,176 sqft Residential on 22.62 Acres

NONE, Valleyview, Alberta

Basic tin-roof bungalow plus a shop on 22 acres features two bedrooms, laundry room with kitchen open to living room area anchored by a wood fireplace for cozy heat. Shop's enclosed area about 18' X 42' with about 14' high door (with overhang 36' X 42' overall). Balanced mix of trees and open space to suit any rural lifestyle. Dugout for water and diesel oil furnace. Old drilled well on site too. 18 km south of Valleyview set back from highway 43. Great privacy yet close enough to town for conveniences.

#### **Exterior**

Exterior Features Storage

Lot Description Gentle Sloping, Brush, Many Trees

Roof Metal

Construction Other, Wood Frame

Foundation Piling(s)