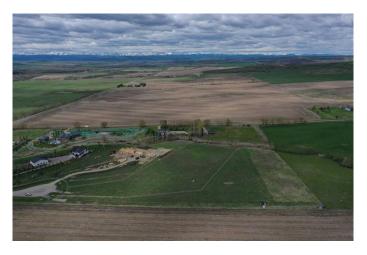

#### \$675,000

0 Bedroom, 0.00 Bathroom, Land on 4.85 Acres

NONE, Rural Foothills County, Alberta

Discover the perfect blend of tranquility and convenience with this exceptional acreage lot, just 5 minutes west of Okotoks and 12 minutes to Calgary. Nestled in an exclusive 5-lot subdivision, this property offers stunning mountain views and borders open farmland and a seasonal creek, ensuring privacy and picturesque surroundings.

Enjoy the benefits of architectural controls that maintain the integrity of this high-end community, featuring beautifully built estate homes. The property is fully fenced, with an electric gated entrance, and includes a small treed environmental reserve on the west side.