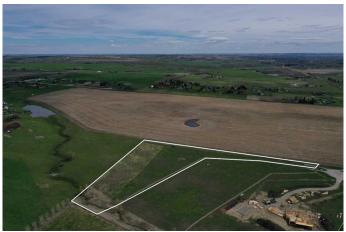

#### \$675,000

0 Bedroom, 0.00 Bathroom, Land on 4.85 Acres

NONE, Rural Foothills County, Alberta

Discover the perfect blend of tranquility and convenience with this exceptional acreage lot, just 5 minutes west of Okotoks and 12 minutes to Calgary. Nestled in an exclusive 5-lot subdivision, this property offers stunning mountain views and borders open farmland and a seasonal creek, ensuring privacy and picturesque surroundings.

Enjoy the benefits of architectural controls that maintain the integrity of this high-end community, featuring beautifully built estate homes. The property is fully fenced, with an electric gated entrance, and includes a small treed environmental reserve on the west side.