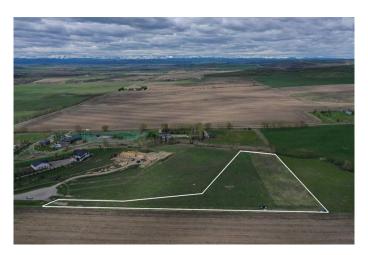

#### \$675,000

0 Bedroom, 0.00 Bathroom, Land on 4.85 Acres

NONE, Rural Foothills County, Alberta

Discover the perfect blend of tranquility and convenience with this exceptional acreage lot, just 5 minutes west of Okotoks and 12 minutes to Calgary. Nestled in an exclusive 5-lot subdivision, this property offers stunning mountain views and borders open farmland and a seasonal creek, ensuring privacy and picturesque surroundings.

Enjoy the benefits of architectural controls that maintain the integrity of this high-end community, featuring beautifully built estate homes. The property is fully fenced, with an electric gated entrance, and includes a small treed environmental reserve on the west side.