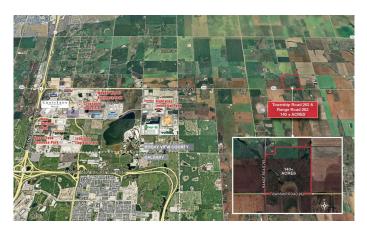

### \$4,900,000

0 Bedroom, 0.00 Bathroom, Land on 139.50 Acres

NONE, Rural Rocky View County, Alberta

The subject site is located east of Balzac, Rocky View County, AB, in an area that has seen significant growth and development in recent years. About a 20 minute drive from Airdrie, AB and 18 minutes from Calgary, AB. Close proximity to some major commercial developments, including CrossIron Mills shopping centre, various industrial and logistics parks and retail developments, offering future potential for various types of developments if the parcel is rezoned. Quick and easy access to Crossiron Drive, Dwight McClellan/Metis Trail, Stoney Trail (Calgary ring road) and QE 2, as well as the Calgary International Airport.

## **Community Information**

| Address     | Township Road 262 Range Road 283 |
|-------------|----------------------------------|
| Subdivision | NONE                             |
| City        | Rural Rocky View County          |