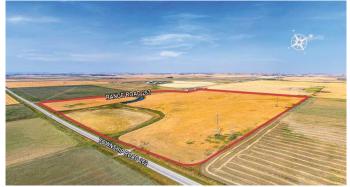

### \$4,900,000

0 Bedroom, 0.00 Bathroom, Land on 139.50 Acres

NONE, Rural Rocky View County, Alberta

The subject site is located east of Balzac, Rocky View County, AB, in an area that has seen significant growth and development in recent years. About a 20 minute drive from Airdrie, AB and 18 minutes from Calgary, AB. Close proximity to some major commercial developments, including CrossIron Mills shopping centre, various industrial and logistics parks and retail developments, offering future potential for various types of developments if the parcel is rezoned. Quick and easy access to Crossiron Drive, Dwight McClellan/Metis Trail, Stoney Trail (Calgary ring road) and QE 2, as well as the Calgary International Airport.