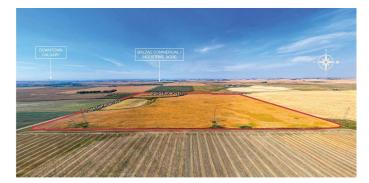

### \$4,900,000

0 Bedroom, 0.00 Bathroom, Land on 139.50 Acres

NONE, Rural Rocky View County, Alberta

The subject site is located east of Balzac, Rocky View County, AB, in an area that has seen significant growth and development in recent years. About a 20 minute drive from Airdrie, AB and 18 minutes from Calgary, AB. Close proximity to some major commercial developments, including CrossIron Mills shopping centre, various industrial and logistics parks and retail developments, offering future potential for various types of developments if the parcel is rezoned. Quick and easy access to Crossiron Drive, Dwight McClellan/Metis Trail, Stoney Trail (Calgary ring road) and QE 2, as well as the Calgary International Airport.