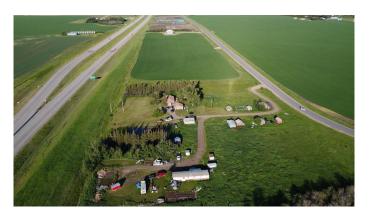

#### \$3,800,000

0 Bedroom, 0.00 Bathroom, Land on 7.87 Acres

NONE, Rural Grande Prairie No. 1, County of, Alberta

HIGHWAY FRONTAGE! Directly South of Highway 43X you will find this 7.87 acre parcel. Zoning approved for GWC - commercial development along high visibility arterial corridors, which serve as entrance routes to residential neighbourhoods in the County. Meaning for potential development of hotels, retail stores, gas stations, and so much more! The full piece would make a great location for an Amazon warehouse or an IKEA franchise. Subdivision plans have been approved to subdivide this parcel into 1.97 acre lots if a buyer wishes for less land. Power and gas already available at the property well water access.