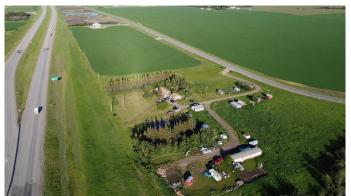

#### \$3,800,000

0 Bedroom, 0.00 Bathroom, Land on 7.87 Acres

NONE, Rural Grande Prairie No. 1, County of, Alberta

HIGHWAY FRONTAGE! Directly South of Highway 43X you will find this 7.87 acre parcel. Zoning approved for GWC - commercial development along high visibility arterial corridors, which serve as entrance routes to residential neighbourhoods in the County. Meaning for potential development of hotels, retail stores, gas stations, and so much more! The full piece would make a great location for an Amazon warehouse or an IKEA franchise. Subdivision plans have been approved to subdivide this parcel into 1.97 acre lots if a buyer wishes for less land. Power and gas already available at the property well water access.