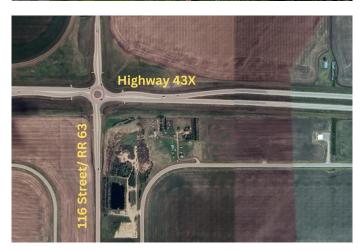

#### \$3,800,000

0 Bedroom, 0.00 Bathroom, Land on 7.87 Acres

NONE, Rural Grande Prairie No. 1, County of, Alberta

HIGHWAY FRONTAGE! Directly South of Highway 43X you will find this 7.87 acre parcel. Zoning approved for GWC - commercial development along high visibility arterial corridors, which serve as entrance routes to residential neighbourhoods in the County. Meaning for potential development of hotels, retail stores, gas stations, and so much more! The full piece would make a great location for an Amazon warehouse or an IKEA franchise. Subdivision plans have been approved to subdivide this parcel into 1.97 acre lots if a buyer wishes for less land. Power and gas already available at the property well water access.