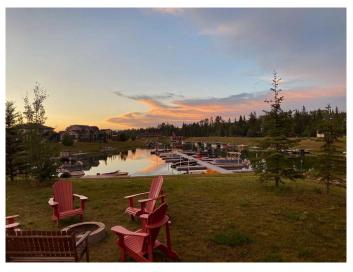

#### \$225,000

0 Bedroom, 0.00 Bathroom, Land on 0.31 Acres

Meridian Beach, Rural Ponoka County, Alberta

Discover the ultimate lot offering AMAZING full canal views at beautiful MERIDIAN BEACH, a vibrant, all ages Lake Community. This waterfront gem is your year round adventure hub, offering a variety of activities for every season. From sandy beaches, playground and your own boat slip to skating, ice fishing, and winter skidoo adventure in the snow, Meridian Beach has it all! Enjoy paddle boarding, kayaking, and fishing in calm canal waters right out your back door! Explore picturesque walking and biking tails, challenge your skills on the tennis and pickle ball courts, partake in the many community hall activities and enjoy the conveniences of the Canal Street Eatery.

#### **Amenities**

Amenities Beach Access, Playground

Is Waterfront Yes

Waterfront Canal Access, Lake, Lake Front, Waterfront