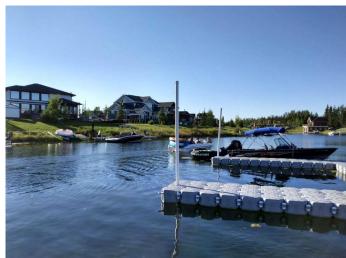

#### \$225,000

0 Bedroom, 0.00 Bathroom, Land on 0.31 Acres

Meridian Beach, Rural Ponoka County, Alberta

Discover the ultimate lot offering AMAZING full canal views at beautiful MERIDIAN BEACH, a vibrant, all ages Lake Community. This waterfront gem is your year round adventure hub, offering a variety of activities for every season. From sandy beaches, playground and your own boat slip to skating, ice fishing, and winter skidoo adventure in the snow, Meridian Beach has it all! Enjoy paddle boarding, kayaking, and fishing in calm canal waters right out your back door! Explore picturesque walking and biking tails, challenge your skills on the tennis and pickle ball courts, partake in the many community hall activities and enjoy the conveniences of the Canal Street Eatery.

#### **Amenities**

Amenities Beach Access, Playground

Is Waterfront Yes

Waterfront Canal Access, Lake, Lake Front, Waterfront