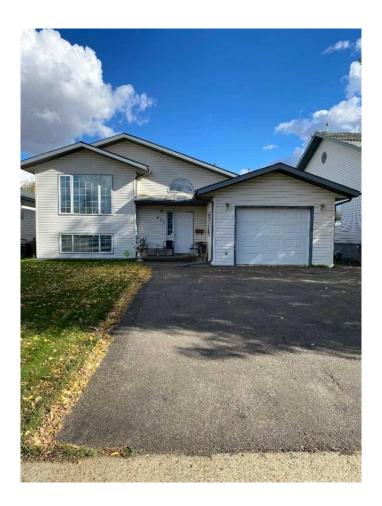

### \$315,000

4 Bedroom, 2.00 Bathroom, 1,016 sqft Residential on 0.03 Acres

NONE, Manning, Alberta

Here is a chance to purchase a modern well kept home in a nice quiet neighborhood! This 1997 1016 sq. ft. 4 bedroom 2 full bath home with full finished basement could be what you are looking for! Features include open concept kitchen/ Dining area, patio doors onto a large deck, with beautiful fenced back yard, full finished basement with 2 bedrooms and a full bath! Single attached heated garage & paved driveway! Close to Highschool and Hospital!

#### **Essential Information**

MLS® # A2171316 Price \$315,000

Bedrooms 4

Bathrooms 2.00

Full Baths 2

Square Footage 1,016 Acres 0.03

Year Built 1997

Type Residential

Sub-Type Detached

Style Bi-Level

Status Active

## **Community Information**

Address 411 1st Street Ne

Subdivision NONE

City Manning

Northern Lights, County of County

Province Alberta T0H 2M0 Postal Code