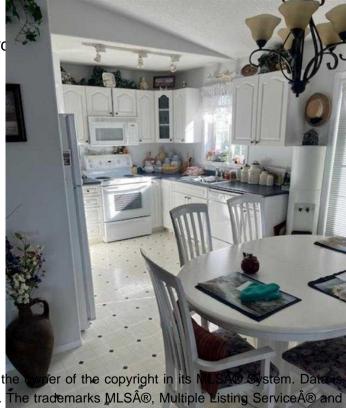

### \$315,000

4 Bedroom, 2.00 Bathroom, 1,016 sqft Residential on 0.03 Acres

NONE, Manning, Alberta

Here is a chance to purchase a modern well kept home in a nice quiet neighborhood! This 1997 1016 sq. ft. 4 bedroom 2 full bath home with full finished basement could be what you are looking for! Features include open concept kitchen/ Dining area, patio doors onto a large deck, with beautiful fenced back yard, full finished basement with 2 bedrooms and a full bath! Single attached heated garage & paved driveway! Close to Highschool and Hospital!

#### Interior

**Interior Features** Vinyl Windows, Pantry, Stora

**Appliances** Dishwasher, Microwave,

Conditioner, Range

Heating Forced Air, Natural Gas

Cooling Central Air

Has Basement Yes

Finished, Full **Basement** 