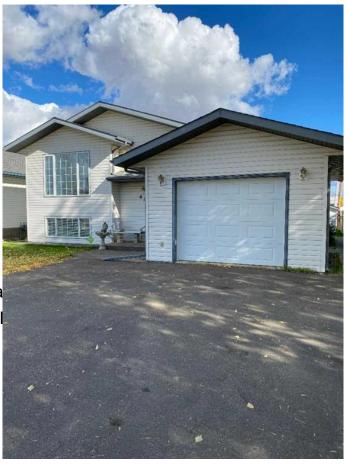

### \$315,000

4 Bedroom, 2.00 Bathroom, 1,016 sqft Residential on 0.03 Acres

NONE, Manning, Alberta

Here is a chance to purchase a modern well kept home in a nice quiet neighborhood! This 1997 1016 sq. ft. 4 bedroom 2 full bath home with full finished basement could be what you are looking for! Features include open concept kitchen/ Dining area, patio doors onto a large deck, with beautiful fenced back yard, full finished basement with 2 bedrooms and a full bath! Single attached heated garage & paved driveway! Close to Highschool and Hospital!

#### **Amenities**

**Parking Spaces** 3

**Parking** Single Garage Attached