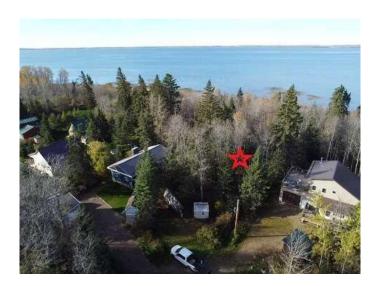

#### \$149,900

0 Bedroom, 0.00 Bathroom, Land on 0.16 Acres

NONE, Brightsand Lake, Saskatchewan

LAKEFRONT LOT FOR SALE! Lot 1212 is located in a quiet cul-de-sac on the east side of Brightsand Lake in the Organized Hamlet of Evergreen. Features include direct access to the water and beautiful mature trees. The lot is serviced with power, a water well and a septic tank. There is a permanent shed on the property that hosts a shower, toilet and sink as well as the power box and water system. Brightsand Lake is a 90 minute drive north east of Lloydminster and about a 2 & 1/2 hour drive from Saskatoon. The lake is also home to a Regional Park with sandy beaches, a restaurant, golf course, camp grounds, play grounds and boat launch. If you need groceries or gas for the boat the towns of St. Walburg and Turtleford are only short drives. RVs allowed with municipal approval. Call to view.