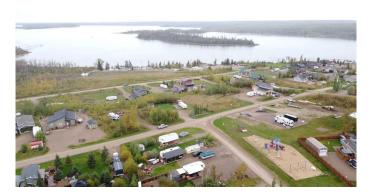

## \$139,900

0 Bedroom, 0.00 Bathroom, Land on 0.47 Acres

NONE, Lac des Isles, Saskatchewan

Discover your own piece of paradise at Lauman's Landing, nestled within the breathtaking Meadow Lake Provincial Park on the shores of Lac des Isles, Saskatchewan. This spacious 0.47-acre lot offers the perfect blend of natural beauty and modern conveniences, making it an ideal spot for your dream getaway or future cabin retreat.

With power, septic, and water services already in place, this lot is ready for you to build or park your RV and start enjoying the tranquility of lakeside living right away. The property is surrounded by mature trees, providing a sense of privacy while still offering stunning views of the lake and surrounding wilderness.

In addition to its prime location, this lot comes equipped with a storage shed, wood shed, privacy shelter, and a spacious deck, perfect for relaxing outdoors or entertaining family and friends. Lauman's Landing is renowned for its access to boating, fishing, hiking, and other outdoor activities, making it a sought-after destination for nature lovers and adventure seekers.