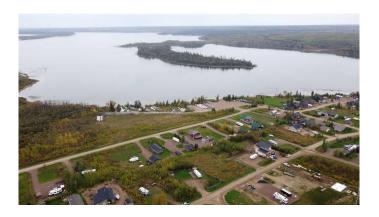

## \$139,900

0 Bedroom, 0.00 Bathroom, Land on 0.47 Acres

NONE, Lac des Isles, Saskatchewan

Discover your own piece of paradise at Lauman's Landing, nestled within the breathtaking Meadow Lake Provincial Park on the shores of Lac des Isles, Saskatchewan. This spacious 0.47-acre lot offers the perfect blend of natural beauty and modern conveniences, making it an ideal spot for your dream getaway or future cabin retreat.

With power, septic, and water services already in place, this lot is ready for you to build or park your RV and start enjoying the tranquility of lakeside living right away. The property is surrounded by mature trees, providing a sense of privacy while still offering stunning views of the lake and surrounding wilderness.

In addition to its prime location, this lot comes equipped with a storage shed, wood shed, privacy shelter, and a spacious deck, perfect for relaxing outdoors or entertaining family and friends. Lauman's Landing is renowned for its access to boating, fishing, hiking, and other outdoor activities, making it a sought-after destination for nature lovers and adventure seekers.