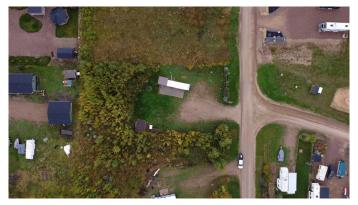

## \$139,900

0 Bedroom, 0.00 Bathroom, Land on 0.47 Acres

NONE, Lac des Isles, Saskatchewan

Discover your own piece of paradise at Lauman's Landing, nestled within the breathtaking Meadow Lake Provincial Park on the shores of Lac des Isles, Saskatchewan. This spacious 0.47-acre lot offers the perfect blend of natural beauty and modern conveniences, making it an ideal spot for your dream getaway or future cabin retreat.

With power, septic, and water services already in place, this lot is ready for you to build or park your RV and start enjoying the tranquility of lakeside living right away. The property is surrounded by mature trees, providing a sense of privacy while still offering stunning views of the lake and surrounding wilderness.

In addition to its prime location, this lot comes equipped with a storage shed, wood shed, privacy shelter, and a spacious deck, perfect for relaxing outdoors or entertaining family and friends. Lauman's Landing is renowned for its access to boating, fishing, hiking, and other outdoor activities, making it a sought-after destination for nature lovers and adventure seekers.