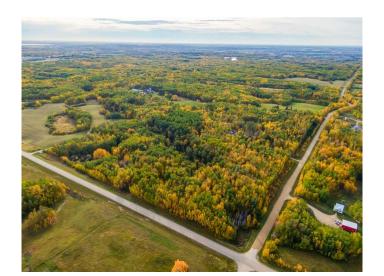

#### \$725,000

0 Bedroom, 0.00 Bathroom, Land on 38.55 Acres

NONE, Rural Parkland County, Alberta

Surrounded by the tranquility of nature, this parcel of land radiates a peaceful calm that words can't fully capture. Nearly forty acres of lush forest and untouched wilderness create a sanctuary where you can build the dream home you've always imagined. The building pocket has already been cleared and is ready for construction, with convenient access via a professionally laid wrap-around driveway. The flat, graded site provides the perfect foundation for your private oasis. Now is the perfect time to invest. Nestled next to the prestigious Paradise Hills, this is truly a one-of-a-kind acreage.