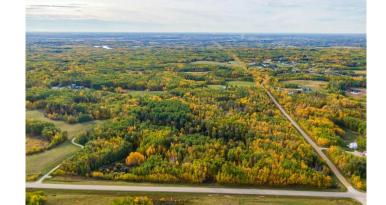

#### \$725,000

0 Bedroom, 0.00 Bathroom, Land on 38.55 Acres

NONE, Rural Parkland County, Alberta

Surrounded by the tranquility of nature, this parcel of land radiates a peaceful calm that words can't fully capture. Nearly forty acres of lush forest and untouched wilderness create a sanctuary where you can build the dream home you've always imagined. The building pocket has already been cleared and is ready for construction, with convenient access via a professionally laid wrap-around driveway. The flat, graded site provides the perfect foundation for your private oasis. Now is the perfect time to invest. Nestled next to the prestigious Paradise Hills, this is truly a one-of-a-kind acreage.