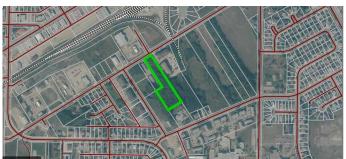

## \$79,500

0 Bedroom, 0.00 Bathroom, Land on 2.47 Acres

Lac La Biche, Lac La Biche, Alberta

Prime 2.47 Acre Wooded Lot in Lac La Biche - This unique nearly 2.5-acre parcel is located in the desirable Urban Reserve District of Lac La Biche, offering significant development potential. Nestled between 99th Street and 99th Avenue, the property is surrounded by a blend of residential and commercial spaces. Across 99th Avenue, you'll find Sparkle and Shine Car Wash and the Lac La Blche Bottle Depot, adding convenience to the area while maintaining a quiet, atmosphere. Whether you're considering a residential project or commercial development, this treed lot provides possibilities in an accessible part of town.

## **Community Information**

Address 9815 99 Ave
Subdivision Lac La Biche
City Lac La Biche

County Lac La Biche County

Province Alberta
Postal Code T0A 2C0