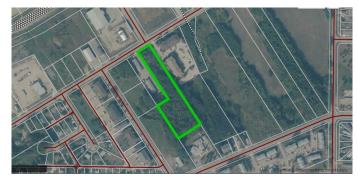

## \$79,500

0 Bedroom, 0.00 Bathroom, Land on 2.47 Acres

Lac La Biche, Lac La Biche, Alberta

Prime 2.47 Acre Wooded Lot in Lac La Biche - This unique nearly 2.5-acre parcel is located in the desirable Urban Reserve District of Lac La Biche, offering significant development potential. Nestled between 99th Street and 99th Avenue, the property is surrounded by a blend of residential and commercial spaces. Across 99th Avenue, you'll find Sparkle and Shine Car Wash and the Lac La Blche Bottle Depot, adding convenience to the area while maintaining a quiet, atmosphere. Whether you're considering a residential project or commercial development, this treed lot provides possibilities in an accessible part of town.

## **Community Information**

Address 9815 99 Ave
Subdivision Lac La Biche
City Lac La Biche

County Lac La Biche County

Province Alberta
Postal Code T0A 2C0