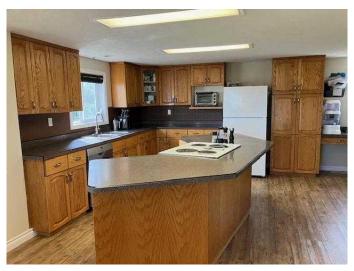

## \$295,000

5 Bedroom, 3.00 Bathroom, 2,262 sqft Residential on 2.25 Acres

NONE, Rural Northern Lights, County of, Alberta

This unique style two level home offers you 2104 sq. ft. on 2.24 acres located 10 miles north of Manning just off Highway 35. Featuring 5 bedrooms and 3 bathrooms. The basement if fully developed offering a suite with a kitchen, living room, bathroom and one bedroom accessible through a separate private entrance. This 36 yr old home has had many upgrades including new shingles, vinyl siding, luxury vinyl plank flooring, mostly new windows throughout, 2 x 8 treated basement wall s having R28 factor insulation and a high-efficiency furnace. There is a nicely landscaped yard with a small animal shelter. This acreage is a must see to appreciate all it has to offer a growing family.

#### Interior

Interior Features Pantry, See Remarks
Appliances Central Air Conditioner
Heating Forced Air, Natural Gas

Cooling Central Air

Has Basement Yes

Basement Finished, Full