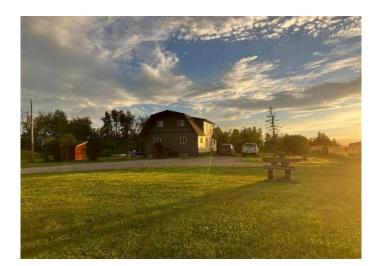

## \$295,000

5 Bedroom, 3.00 Bathroom, 2,262 sqft Residential on 2.25 Acres

NONE, Rural Northern Lights, County of, Alberta

This unique style two level home offers you 2104 sq. ft. on 2.24 acres located 10 miles north of Manning just off Highway 35. Featuring 5 bedrooms and 3 bathrooms. The basement if fully developed offering a suite with a kitchen, living room, bathroom and one bedroom accessible through a separate private entrance. This 36 yr old home has had many upgrades including new shingles, vinyl siding, luxury vinyl plank flooring, mostly new windows throughout, 2 x 8 treated basement wall s having R28 factor insulation and a high-efficiency furnace. There is a nicely landscaped yard with a small animal shelter. This acreage is a must see to appreciate all it has to offer a growing family.