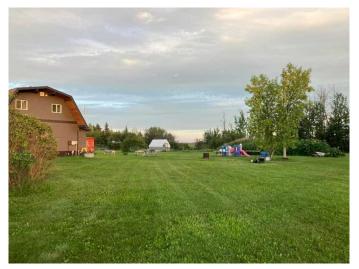

## \$295,000

5 Bedroom, 3.00 Bathroom, 2,262 sqft Residential on 2.25 Acres

NONE, Rural Northern Lights, County of, Alberta

This unique style two level home offers you 2104 sq. ft. on 2.24 acres located 10 miles north of Manning just off Highway 35. Featuring 5 bedrooms and 3 bathrooms. The basement if fully developed offering a suite with a kitchen, living room, bathroom and one bedroom accessible through a separate private entrance. This 36 yr old home has had many upgrades including new shingles, vinyl siding, luxury vinyl plank flooring, mostly new windows throughout, 2 x 8 treated basement wall s having R28 factor insulation and a high-efficiency furnace. There is a nicely landscaped yard with a small animal shelter. This acreage is a must see to appreciate all it has to offer a growing family.