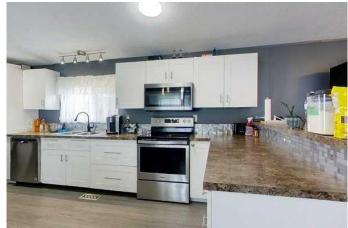

# \$147,900

3 Bedroom, 2.00 Bathroom, 1,212 sqft Mobile on 0.00 Acres

NONE, Slave Lake, Alberta

This beautiful 3 bedroom home in Lynnwood Park Estates has so much to offer -Renovations and upgrades all throughout inside & out, allowing for worry free living! Some of these improvements include brand new roof, vinyl siding, and windows. Additional kitchen cabinetry has been tastefully installed providing maximum storage and bonus counter space. Beautiful color schemes and design all throughout further add to its appeal. This home is situated on a spacious lot, with ample room for entertaining in the summer, kids to play, pets to roam, or landscaping & gardening to your heart's content. The yard is fully fenced and comes equipped with a fire pit and space for storage. Come be one of the first to see this gem in Lynnwood Park Estates!

### Interior

Appliances Dishwasher, Dryer, Microwave Hood Fan, Refrigerator, Stove(s),

Washer

Heating Forced Air, Natural Gas