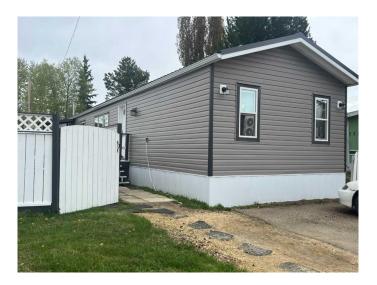

# \$147,900 - #130, 404 6 Avenue Nw, Slave Lake

MLS® #A2172385

# \$147,900

3 Bedroom, 2.00 Bathroom, 1,212 sqft Mobile on 0.00 Acres

NONE, Slave Lake, Alberta

This beautiful 3 bedroom home in Lynnwood Park Estates has so much to offer -Renovations and upgrades all throughout inside & out, allowing for worry free living! Some of these improvements include brand new roof, vinyl siding, and windows. Additional kitchen cabinetry has been tastefully installed providing maximum storage and bonus counter space. Beautiful color schemes and design all throughout further add to its appeal. This home is situated on a spacious lot, with ample room for entertaining in the summer, kids to play, pets to roam, or landscaping & gardening to your heart's content. The yard is fully fenced and comes equipped with a fire pit and space for storage. Come be one of the first to see this gem in Lynnwood Park Estates!

# **Community Information**

Address #130, 404 6 Avenue Nw

Subdivision NONE

City Slave Lake

County Lesser Slave River No. 124, M.D. of

Province Alberta
Postal Code T0G2A1