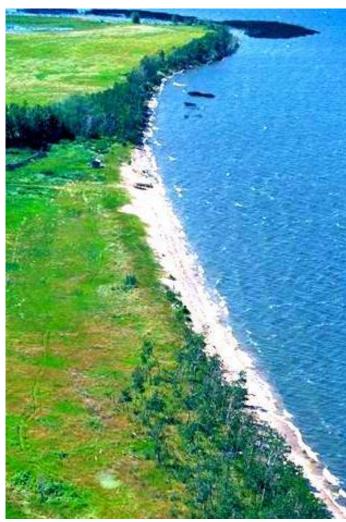

### \$1,475,000

0 Bedroom, 0.00 Bathroom, Land on 139.30 Acres

Lac La Biche, Lac La Biche, Alberta

This expansive nearly 140-acre lakefront property on Lac La Biche Lake offers the best of both worlds: serene natural beauty and development potential. Located just 20 minutes from the town of Lac La Biche, this property is ideally situated between the Mystic Beach and Golden Sands subdivisions, with convenient access from Highway 881. Boasting not only lakefront views but also a private sand beach, the property features a mix of clear open land and treed areas. With power already on-site, this land is perfect for creating a retreat, building a cabin, or even pursuing larger development opportunities. Enjoy the tranquility of lakefront living with endless possibilities for outdoor activities and relaxation. Property is subject to GST.