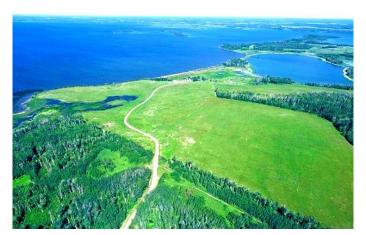

### \$1,475,000

0 Bedroom, 0.00 Bathroom, Land on 139.30 Acres

Lac La Biche, Lac La Biche, Alberta

This expansive nearly 140-acre lakefront property on Lac La Biche Lake offers the best of both worlds: serene natural beauty and development potential. Located just 20 minutes from the town of Lac La Biche, this property is ideally situated between the Mystic Beach and Golden Sands subdivisions, with convenient access from Highway 881. Boasting not only lakefront views but also a private sand beach, the property features a mix of clear open land and treed areas. With power already on-site, this land is perfect for creating a retreat, building a cabin, or even pursuing larger development opportunities. Enjoy the tranquility of lakefront living with endless possibilities for outdoor activities and relaxation. Property is subject to GST.