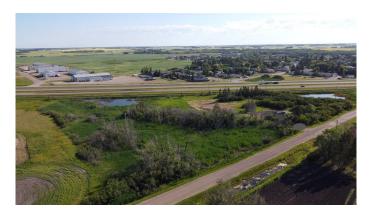

### \$79,000

0 Bedroom, 0.00 Bathroom, Land on 5.66 Acres

NONE, Lashburn, Saskatchewan

This 5.66 acre parcel is in the town of Lashburn. This bare land property is located in the south/west portion of the town and south of Highway 16.