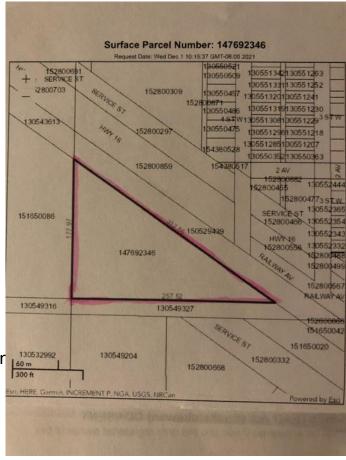

### \$79,000

0 Bedroom, 0.00 Bathroom, Land on 5.66 Acres

NONE, Lashburn, Saskatchewan

This 5.66 acre parcel is in the town of Lashburn. This bare land property is located in the south/west portion of the town and south of Highway 16.

## **Community Information**

Address Ne 08-48-25w3 Block B, Plar

Subdivision NONE

City Lashburn

County Saskcatchewan

Province Saskatchewan

Postal Code S0M 1H0