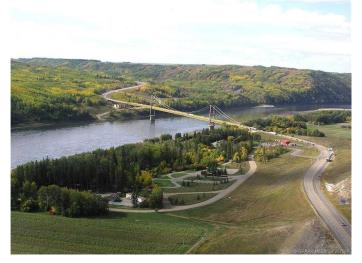

# \$35,000

0 Bedroom, 0.00 Bathroom, Land on 0.19 Acres

N/A, Rural Fairview No. 136, M.D. of, Alberta

Dreaming of a cottage in one of the most beautiful places in the world? Investment opportunity awaits in the Peace River Valley just North of Grande Prairie! Cross the beautiful Dunvegan suspension bridge and arrive to a luxurious treed setting with fantastic views of the bridge, river and rolling hills surrounding this prairie oasis! This is your opportunity to have your own piece of paradise which has been family owned for nearly 100 years! This gated community which includes features like power, gas, water, a high speed internet tower, and easy access off Hwy 2. All just 90km's from Grande Prairie. The Peace River valley provides endless activities from boating to hiking, and visiting the neighbouring Dunvegan Historical Park. Do not hesitate to get in on this exciting opportunity while you can!