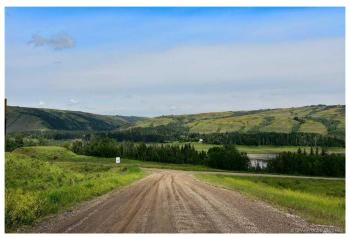

# \$35,000

0 Bedroom, 0.00 Bathroom, Land on 0.19 Acres

N/A, Rural Fairview No. 136, M.D. of, Alberta

Dreaming of a cottage in one of the most beautiful places in the world? Investment opportunity awaits in the Peace River Valley just North of Grande Prairie! Cross the beautiful Dunvegan suspension bridge and arrive to a luxurious treed setting with fantastic views of the bridge, river and rolling hills surrounding this prairie oasis! This is your opportunity to have your own piece of paradise which has been family owned for nearly 100 years! This gated community which includes features like power, gas, water, a high speed internet tower, and easy access off Hwy 2. All just 90km's from Grande Prairie. The Peace River valley provides endless activities from boating to hiking, and visiting the neighbouring Dunvegan Historical Park. Do not hesitate to get in on this exciting opportunity while you can!